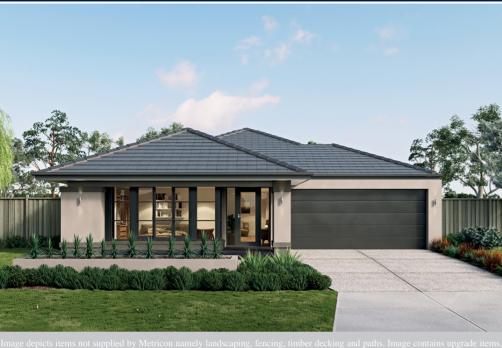

## metricon

**FIXED PRICE** 

\$469,449<sup>\*</sup>

LOT 48 MACADAMIA **CIRCUIT** CARVERS REACH PARK RIDGE

**DELTA 24 MR** DOMAIN FACADE

BLOCK SIZE | 448M<sup>2</sup>

## FIXED PRICE PACKAGE INCI UDES:

THE DELTA 24 MR WITH DOMAIN FACADE BUILT TO OUR INDUSTRY LEADING BASE SPECIFICATIONS, CURRENT PROMOTION AND LAND, PLUS:

- ✓ Fixed site costs
- ✓ Floor coverings throughout
- ✓ Outdoor room
- ✓ Exposed aggregate driveway & path
- ✓ Turf to the front
- ✓ Render to the front facade
- ✓ Feature front door
- ✓ Council building and water application fees
- ✓ NBN Ready
- ✓ Letterbox
- √ Façade Upgrades Included
- ✓ Current Promotion included
- ✓ Covenant Requirements included