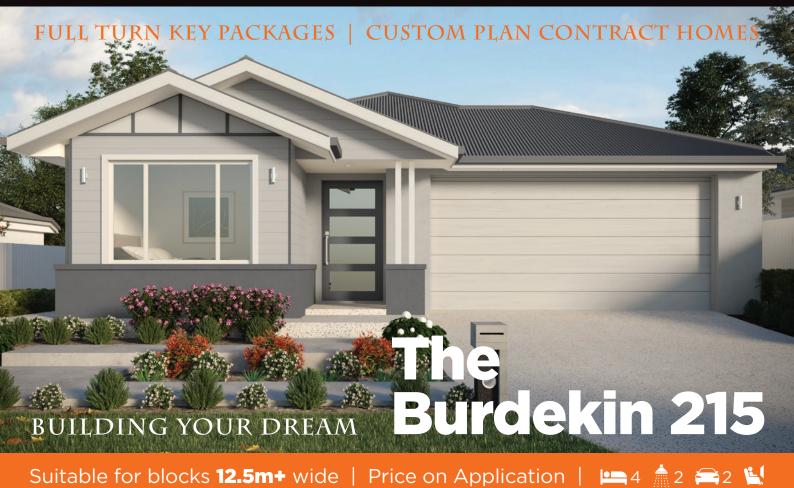

## **INCLUSIONS**

- 215m<sup>2</sup> Brick Home
- 4 Bedrooms + Media Room
- 1 Bathroom + Ensuite
- Air Conditioning
- Ceiling Fans Throughout
- 90cm Freestanding Cooker
- Dishwasher
- Stone Bench Tops
- Quality Fittings

- Double Car Garage
- Security Screens
- Window Coverings
- Alarm System
- NBN Connection Point
- Gas Instant Hot Water
- Fully Fenced
- Complete with Landscaping

**3556 8488** for desirehomes.com.au

QBCC Licence No: 15012231