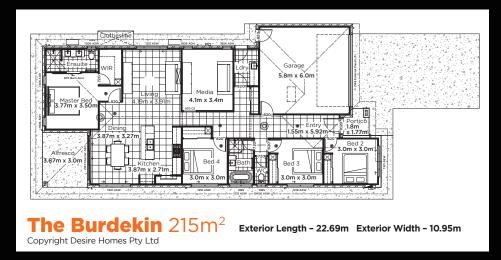

## **INCLUSIONS**

- 215m<sup>2</sup> Brick Home
- 4 Bedrooms + Media Room
- 1 Bathroom + Ensuite
- Air Conditioning
- Ceiling Fans Throughout
- 90cm Freestanding Cooker
- Dishwasher
- Stone Bench Tops
- Quality Fittings

- Double Car Garage
- Security Screens
- Window Coverings
- Alarm System
- NBN Connection Point
- Gas Instant Hot Water
- Fully Fenced
- Complete with Landscaping

**3556 8488** for desirehomes.com.au

QBCC Licence No: 15012231