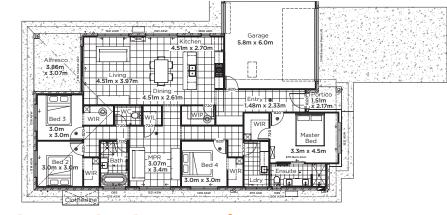

## Suitable for blocks 14m+ wide | Price on Application | 🛛 🛤 4 🏛 2 🚘 2 🕬

Desire Homes specialise in Full Turn Key Packages and Custom Plan Contract Homes throughout South East Queensland.

Choose from one of our Full Turn Key Packages including quality finishes and appliances with nothing for you to do, but move in.

## INCLUSIONS

- Family Sized 220m<sup>2</sup> Home
- 4 Bedrooms
- 1 Bathroom + Ensuite
- Walk In Robes in All Bedrooms
- Air Conditioning
- Ceiling Fans Throughout
- 90cm Freestanding Cooker
- Dishwasher
- Stone Bench Tops
- <u>Quality</u> Fittings

- Double Car Garage
- Rear Access Through Garage
- Security Screens
- Window Coverings
- Alarm System
- NBN Connection Point
- Gas Instant Hot Water
- Fully Fenced
- Complete with Landscaping

The Condamine  $220m^2$  Exterior Length - 20.38m Exterior Width - 12.75m Copyright Desire Homes Pty Ltd