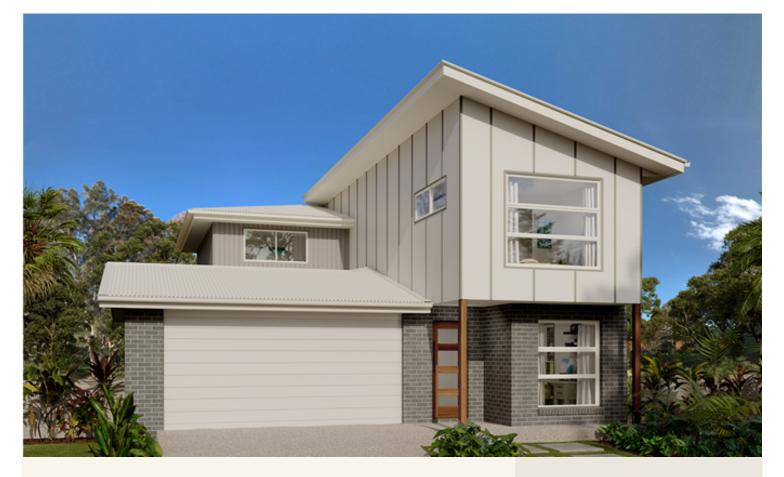

# House and land package from \$414,303\*

## Address: 66 Ironbark Avenue, Park Ridge

#### Inclusions:

- + Standard Inclusions
- Upgrade to Beach Facade
- + Exposed Aggregate Driveway
- + Fencing Allowance
- Turf to Front Yard
- + Turn Key Price

\*Images and photographs may depict fixtures, finishes and features either not supplied by G.J. Gardner Homes or not included in any price stated. These items include furniture, swimming pools, pool decks, fences, landscaping - including planter boxes, retaining walls, water features, pergolas, screens and decorative landscaping items such as fencing and outdoor kitchens and barbeques. For detailed home pricing, please talk to a new homes consultant.

### Sandringham 200 - Express Series

4 🗯

2

2

Give us a call or drop in for a chat today.