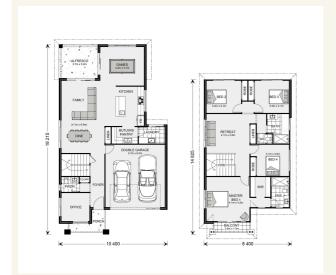

## House and land package from \$569,289\*

Address: 59 Indigo Lane, Park Ridge

#### Inclusions:

- + Standard Inclusions
- Exposed Aggregate Driveway
- + Fencing Allowance
- + Turf to Front
- Upgrade to Resort Facade
- + Turn Key Price



\*Images and photographs may depict fixtures, finishes and features either not supplied by G.J. Gardner Homes or not included in any price stated. These items include furniture, swimming pools, pool decks, fences, landscaping - including planter boxes, retaining walls, water features, pergolas, screens and decorative landscaping items such as fencing and outdoor kitchens and barbeques. For detailed home pricing, please talk to a new homes consultant.

### Balmain 270 - Element Series



2



# Give us a call or drop in for a chat today.

#### Office:

Jimboomba

14-20 Magnesium Drive , Crestmead Queensland 4132

QBCC: 15006819

Katelyn Kenrick

**Sales Consultant** 

Call: 0400931685

Email: katelyn.aspery@gjgardner.com.au

Call: 07 3803 6380

Email: jimboomba@gjgardner.com.au

Or visit