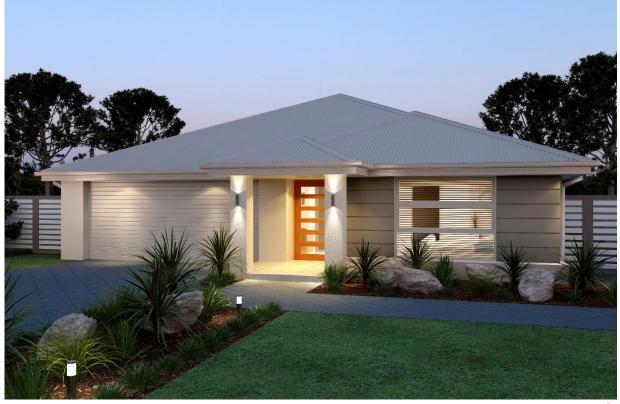

## New Home & Land

"CARVER'S REACH"— Park Ridge

\$378,500



## **VISION 154**

## **Trend Package Inclusions:**

- **☑** 30 Year Structural Guarantee
- **☑** Colorbond or Tiled roof
- **☑** Render & Cladding to front façade
- ☑ Airconditioning 2 split systems
- **☑** Stone benchtops to kitchen & vanities
- **☑** Laundry cabinet incl. drop in tub
- ☑ Insect screens to all windows & s/drs
- **☑** Lighting package to incl. LEDs
- **☑** Exposed aggregate driveway 55m2
- **☑** T2 treated frames & trusses
- ☑ All service connections incl. NBN
- ☑ "M" Soil classification

Russell Thompson 0419 744 682 russell.t@hallmarkhomes.com.au



Lot 22 Ironbark Ave Land size: 313m2