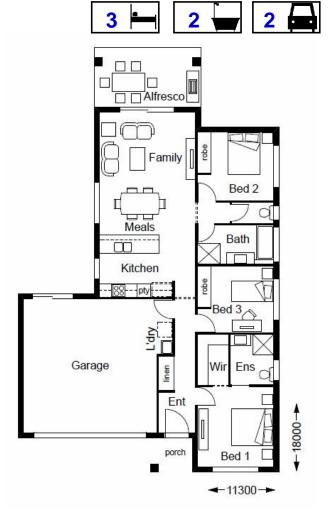

## **VISION 154**

Russell Thompson 0419 744 682 russell.t@hallmarkhomes.com.au

Lot 22 Ironbark Ave Land size: 313m2