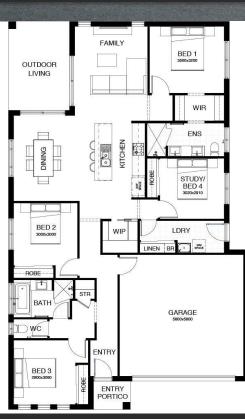

## CALYPSO 190 \$433,181

House: \$213,181 | Land: \$220,000

CARVERS REACH ESTATE | PARK RIDGE | LOT 19

## **HOME INCLUSIONS**

- H1 slab allowance
- Colorbond roof
- 2590mm ceiling height throughout
- Floor coverings throughout
- Caesarstone bench tops throughout
- Personalised selections
  appointment at Evolve
  Design Studio –
  Queensland's largest colour
  and selections studio.

- LED downlights
- 90cm European kitchen appliances
- façade as shown
- Feature entry pivot door
- Landscaping and turf
- Letterbox / clothesline / tv antenna
- Fencing
- Aggregate driveway
- Dishwasher
- 16 week build time guarantee\*
- Bushfire BAL12.5 Allowance
- Plus More