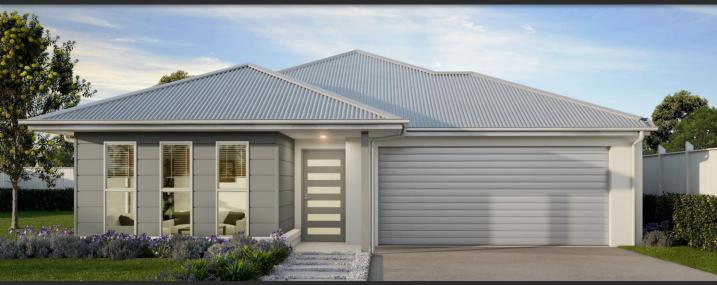

## CALYPSO 190 \$433,181

House: \$213,181 | Land: \$220,000

CARVERS REACH ESTATE | PARK RIDGE | LOT 19

- LED downlights
- 90cm European kitchen appliances
- façade as shown
- Feature entry pivot door
- Landscaping and turf
- Letterbox / clothesline / tv antenna
- Fencing
- Aggregate driveway
- Dishwasher
- 16 week build time guarantee\*
- Bushfire BAL12.5 Allowance
- Plus More