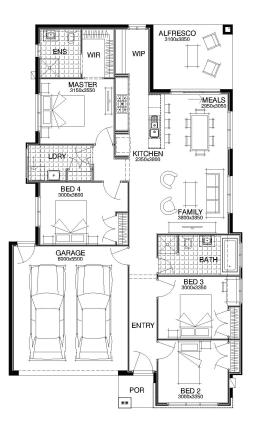

. Community Infrastructure Levy and Asset Protection Permit are not included in pricing and is to be arranged by the client directly with the Developer (if applicable). Any alterations may incur additional charges. Confirm land price and availability prior to purchase. Simonds reserves the right to withdraw or amend pricing, inclusions and promotion at any time without notice. This package applies to QLD Simonds Home Range range only. \*Flyscreens and keyed locks to all standard openable windors. \*\*Please refer to the terms and conditions for the Lifetime Structural Guarantee at www.simonds.com.au/terms-and-conditions. Please speak with your sales consultant for further details. Pricing is current at 12/02/2020.

#### FLOOR PLAN: DENHAM 19\_182 FACADE: GRANT

### 4 🚝 2 氨 2 🚘 1 🚍 19sq 🗍