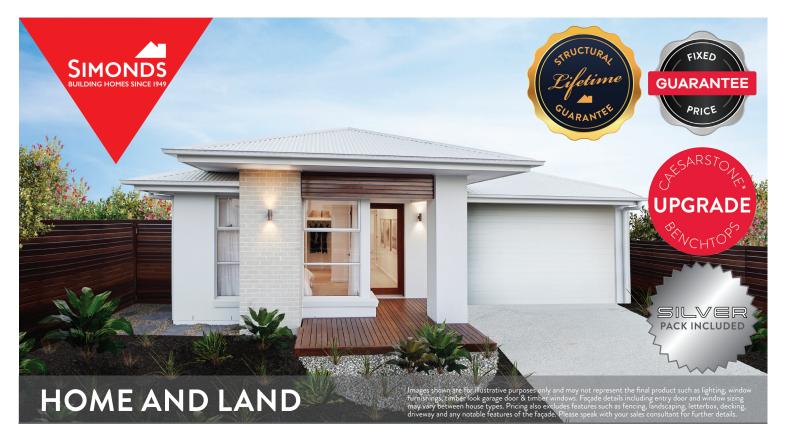

# LOT 22, IRONBARK AVE, PARK RIDGE (313M2)

FIXED PRICE **\$412,245** 

First Home Owners Price \$397,245

## **PACKAGE INCLUSIONS:**

- Fixed Site Costs
- Developer and Council Requirements
- Lifetime Structural Guarantee\*\*
- Laminate flooring to Entry, Kitchen and Living
- Carpet to remainder of home including Stairs
- 900mm Appliances
- 20mm Caesarstone Benchtop to Kitchen
- Overhead Cupboards to Kitchen
- 20 Downlights
- Exposed Aggregate Driveway 40m2
- Concrete to Porch and Alfresco

#### FLOOR PLAN: DENHAM 19\_182 FACADE: GRANT

### 4 🚝 2 氨 2 🚘 1 🚍 19sq 🗍