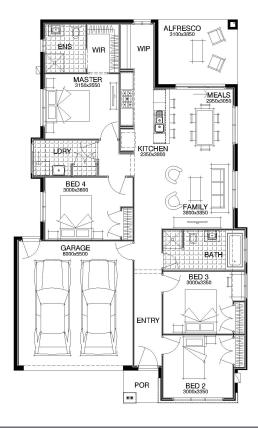

## PACKAGE INCLUSIONS:

- ▼ Fixed Site Costs
- ▼ Developer and Council Requirements
- ▼ Lifetime Structural Guarantee\*\*
- ▼ Laminate flooring to Entry, Kitchen and Living
- ▼ Carpet to remainder of home including Stairs
- ▼ 900mm Appliances
- ▼ 20mm Caesarstone Benchtop to Kitchen
- Overhead Cupboards to Kitchen
- ▼ 20 Downlights
- Exposed Aggregate Driveway 40m2
- ▼ Concrete to Porch and Alfresco