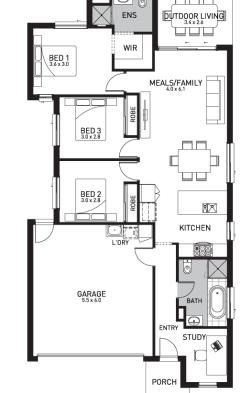

## Ascot 151 (Manhattan Facade)

Lot 77, New Road Carvers Reach Estate, Park Ridge

Land Size: 313m2

## Inclusions:

- Classic standard inclusions
- Fixed price site works including rock removal if required
- Steel frame and colorbond roof
- Exposed aggregate to driveway, portico and outdoor living
- Turf allowance to front and Key Largo letterbox
- Fencing allowance (\$2,500)
- Wall mounted clothesline
- Quality floor coverings throughout
- · Caesarstone bench tops to kitchen
- Stainless steel appliances
- Semi frameless shower screens to bathroom and ensuite