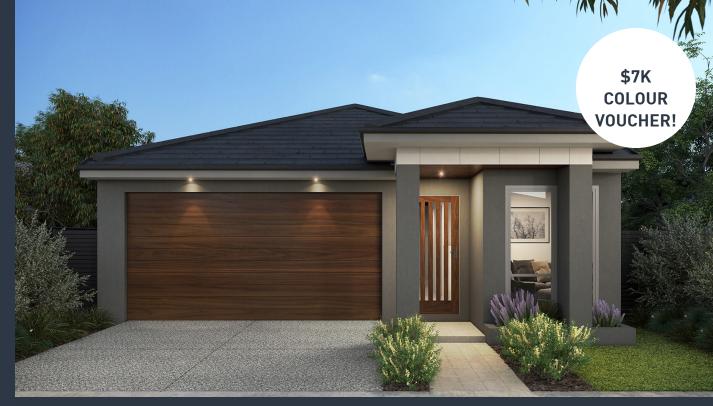

## Ascot 151 (Manhattan Facade)

Lot 77, New Road Carvers Reach Estate, Park Ridge

Land Size: 313m2