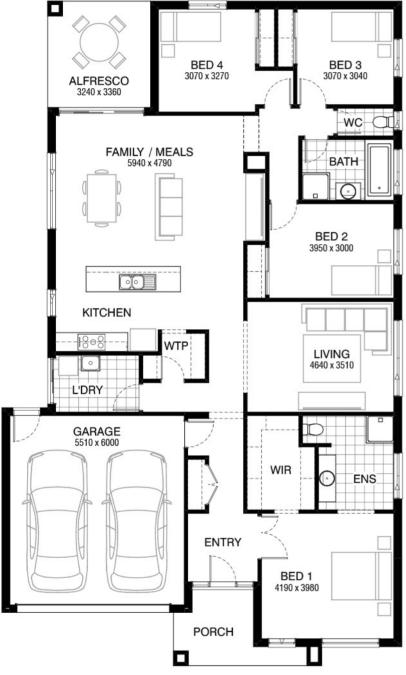

## Carter 234 ALPINE FACADE Lot 832 Hanrahan Street , Gisborne (Willow )

- Site Costs Including Rock Assurance
- Council and Developer Requirements
- 12 Month Price Freeze With Option To Extend
- Quality Assured With Our 30-Year Structural Guarantee and 15-Month Maintenance Pledge
- Multiple Floorplans and Facade Options Available
- Style Your Home With Expert Interior
   Designers At Our Edge Selection Studio