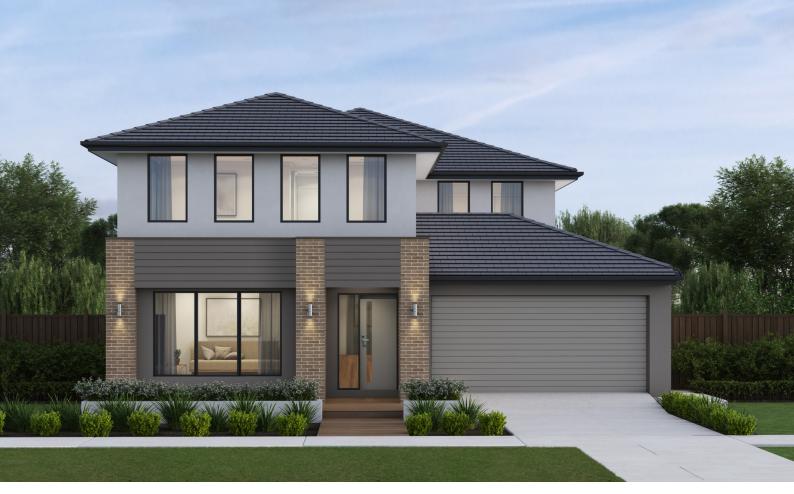

## **Montpellier 38**

Lot 821 McGeorge Road , Willow Estate - Gisborne Land size: 828m2

- Stunning Newtown façade included
- Double glazing (including sliding doors)
- Quality floor coverings throughout
- 2550mm high ceilings to ground floor
- LED downlights to entry, kitchen and living
- Soft closers to all Kitchen, Laundry, vanity drawers and doors
- ILVE 900mm wide oven, cooktop and rangehood
- 40mm Caesarstone kitchen benchtops
- 20mm Caesarstone to bathroom benchtops
- Quality Caroma basins and tapware
- Overhead cupboards adjacent to rangehood
- Tiled splashback
- 25 Year Structural Guarantee
- 12 Year Maintenance

## Package from **\$853,780**

Image used is an artist impression for illustrative purposes only and may show decorative items not included in the price. Further terms and conditions apply to this offer including with respect to the price, for the full terms and conditions please visit http://www.boutiquehomes.com.au/disclaimer.