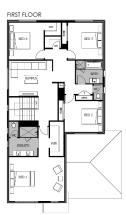

## **Montpellier 38**

Lot 821 McGeorge Road , Willow Estate - Gisborne Land size: 828m2

- Stunning Newtown façade included
- Double glazing (including sliding doors)
- Quality floor coverings throughout
- 2550mm high ceilings to ground floor
- LED downlights to entry, kitchen and living
- Soft closers to all Kitchen, Laundry, vanity drawers and doors
- ILVE 900mm wide oven, cooktop and rangehood
- 40mm Caesarstone kitchen benchtops
- 20mm Caesarstone to bathroom benchtops
- Quality Caroma basins and tapware
- Overhead cupboards adjacent to rangehood
- Tiled splashback
- 25 Year Structural Guarantee
- 12 Year Maintenance