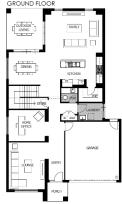

## **Montpellier 38**

Lot 821 McGeorge Road , Willow Estate - Gisborne Land size: 828m2

- Stunning Newtown façade included
- Double glazing (including sliding doors)
- Quality floor coverings throughout
- 2550mm high ceilings to ground floor
- LED downlights to entry, kitchen and living
- Soft closers to all Kitchen, Laundry, vanity drawers and doors
- ILVE 900mm wide oven, cooktop and rangehood
- 40mm Caesarstone kitchen benchtops
- 20mm Caesarstone to bathroom benchtops
- Quality Caroma basins and tapware
- Overhead cupboards adjacent to rangehood
- Tiled splashback
- 25 Year Structural Guarantee
- 12 Year Maintenance