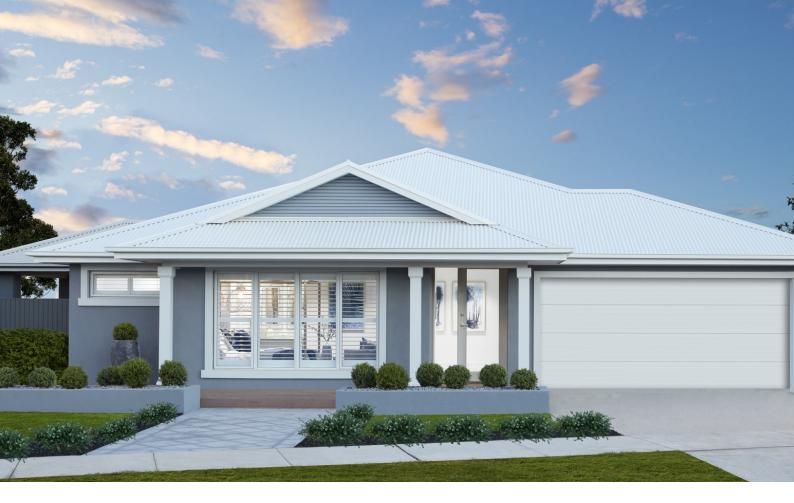

## **Barcelona 32**

Lot 825 McGeorge Road, Willow Estate - Gisborne

Land size: 810m2

- Double glazing (including sliding doors)
- Quality floor coverings throughout
- 2550mm high ceilings to ground floor
- LED downlights to entry, kitchen and living
- Soft closers to all Kitchen, Laundry, vanity drawers and doors
- ILVE 900mm wide oven, cooktop and rangehood
- 40mm Caesarstone kitchen benchtops
- 20mm Caesarstone to bathroom benchtops
- Quality Caroma basins and tapware
- Overhead cupboards adjacent to rangehood
- Tiled splashback
- 25 Year Structural Guarantee
- 12 Year Maintenance