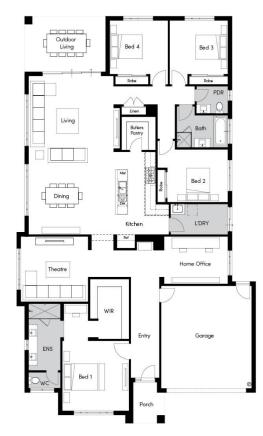

## **Barcelona 32**

Lot 825 McGeorge Road, Willow Estate - Gisborne

Land size: 810m2

- Double glazing (including sliding doors)
- Quality floor coverings throughout
- 2550mm high ceilings to ground floor
- LED downlights to entry, kitchen and living
- Soft closers to all Kitchen, Laundry, vanity drawers and doors
- ILVE 900mm wide oven, cooktop and rangehood
- 40mm Caesarstone kitchen benchtops
- 20mm Caesarstone to bathroom benchtops
- Quality Caroma basins and tapware
- Overhead cupboards adjacent to rangehood
- Tiled splashback
- 25 Year Structural Guarantee
- 12 Year Maintenance