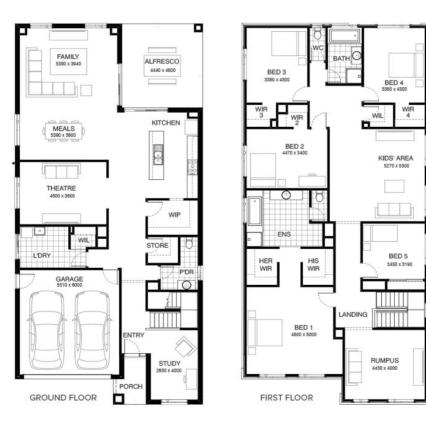

## Hannaford 422 MONET FACADE Lot 821 McGeorge Road ,

- Gisborne (Willow )
- Site Costs Including Rock Assurance
- Council and Developer Requirements
- 12 Month Price Freeze With Option To Extend
- Quality Assured With Our 30-Year Structural Guarantee and 15-Month Maintenance Pledge
- Multiple Floorplans and Facade Options Available
- Style Your Home With Expert Interior Designers At Our Edge Selection Studio