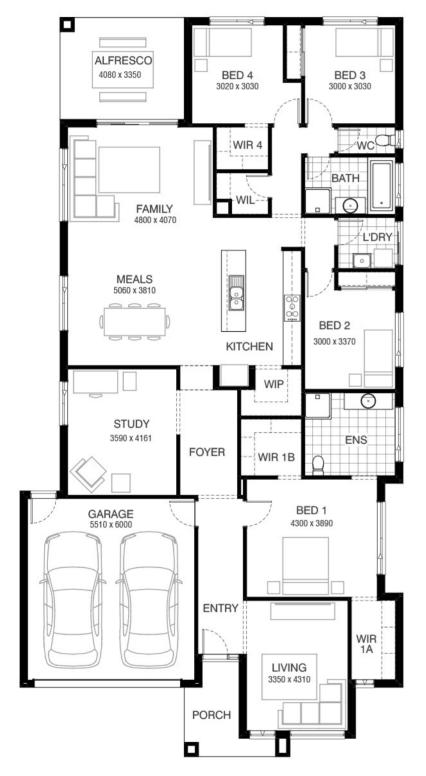

## Emery 265 WOODLAND FACADE Lot 825 McGeorge Road , Gisborne (Willow)

- Site Costs Including Rock Assurance
- Council and Developer Requirements
- 12 Month Price Freeze With Option To Extend
- Quality Assured With Our 30-Year Structural Guarantee and 15-Month Maintenance Pledge
- Multiple Floorplans and Facade Options Available
- Style Your Home With Expert Interior Designers At Our Edge Selection Studio