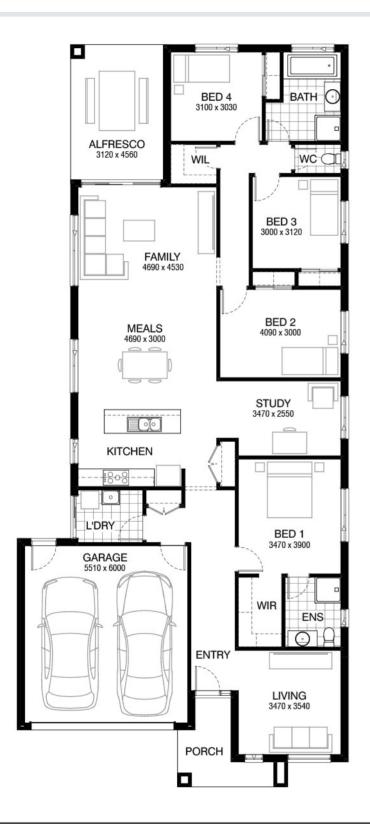

## Chatfield 237 DRYSDALE FACADE Lot 826 McGeorge Road , Gisborne (Willow)

- Site Costs Including Rock Assurance
- Council and Developer Requirements
- 12 Month Price Freeze With Option To Extend
- Quality Assured With Our 30-Year Structural Guarantee and 15-Month Maintenance Pledge
- Multiple Floorplans and Facade Options Available
- Style Your Home With Expert Interior
   Designers At Our Edge Selection Studio