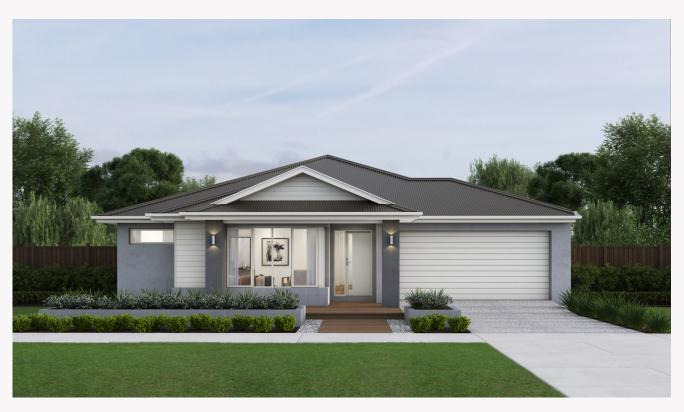

### Barcelona 27 Cape façade. H&L Package from \$1,297,900

# Lot 522 Hazel Way, Rowville Bankside

| Land size: | 603m <sup>2</sup>           |
|------------|-----------------------------|
| Home Size: | <b>254.80m</b> <sup>2</sup> |

- Stunning façade included
- Double glazing (including sliding doors)
- Quality floor coverings throughout
- · 2550mm high ceilings to ground floor
- LED downlights to entry, kitchen and living
- · Soft closers to all kitchen, laundry, vanity drawers and doors
- ILVE 900mm wide oven, cooktop and rangehood
- · 40mm Caesarstone kitchen benchtops
- 20mm Caesarstone to bathroom benchtops
- Quality Caroma basins and tapware
- · Overhead cupboards adjacent to rangehood
- Tiled splashback
- 25 Year Structural Guarantee
- 12 Year Maintenance

#### Chandeep Kaur 0407 470 922| ckaur@boutiquehomes.com.au

Price based on floor plan shown and on builder's preferred siting, Floor plan depicts a modern facade shown and included in price. Image used is an artist impression for illustrative purposes only and may show decorative items not included in the price shown including path, fencing, landscaping, coach lights and furnishings. The price is based on developer supplied engineering plans and plans of subjuision and final princing may vary if actual site conditions offier to threes shown in these developer supplied engineering plans and plans of subjuision and final plans, fencing may vary if we have a sociated with the settlement of the land. Additions to the contract may be required in order to comply with Council and Regulatory Authority requirements which may also affect the price. Princing subject to change without notice. Further terms and conditions apply to this offer including with respect to the price, for the full terms and conditions please with thrp/www.botiquehomes.com.audisclaimer.