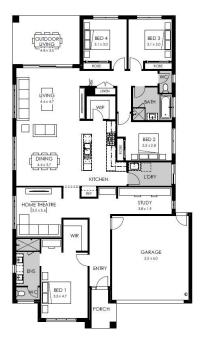

# Lot 522 Hazel Way, Rowville Bankside

| Land size: | 603m <sup>2</sup>           |
|------------|-----------------------------|
| Home Size: | <b>254.80m</b> <sup>2</sup> |

- Stunning façade included
- Double glazing (including sliding doors)
- Quality floor coverings throughout
- · 2550mm high ceilings to ground floor
- LED downlights to entry, kitchen and living
- · Soft closers to all kitchen, laundry, vanity drawers and doors
- ILVE 900mm wide oven, cooktop and rangehood
- · 40mm Caesarstone kitchen benchtops
- 20mm Caesarstone to bathroom benchtops
- Quality Caroma basins and tapware
- · Overhead cupboards adjacent to rangehood
- Tiled splashback
- 25 Year Structural Guarantee
- 12 Year Maintenance