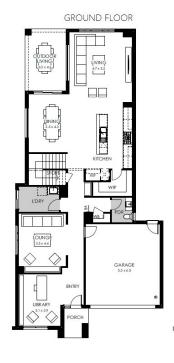

## Airlie 40 Manor façade. H&L Package from \$1,463,300

### Lot 522 Hazel Way, Rowville Bankside

| Land size: | 603m <sup>2</sup>    |
|------------|----------------------|
| Home Size: | 370.08m <sup>2</sup> |

- Stunning façade included
- Double glazing (including sliding doors)
- Quality floor coverings throughout
- 2550mm high ceilings to ground floor
- LED downlights to entry, kitchen and living
- · Soft closers to all kitchen, laundry, vanity drawers and doors
- ILVE 900mm wide oven, cooktop and rangehood
- · 40mm Caesarstone kitchen benchtops
- 20mm Caesarstone to bathroom benchtops
- Quality Caroma basins and tapware
- · Overhead cupboards adjacent to rangehood
- Tiled splashback
- 25 Year Structural Guarantee
- 12 Year Maintenance