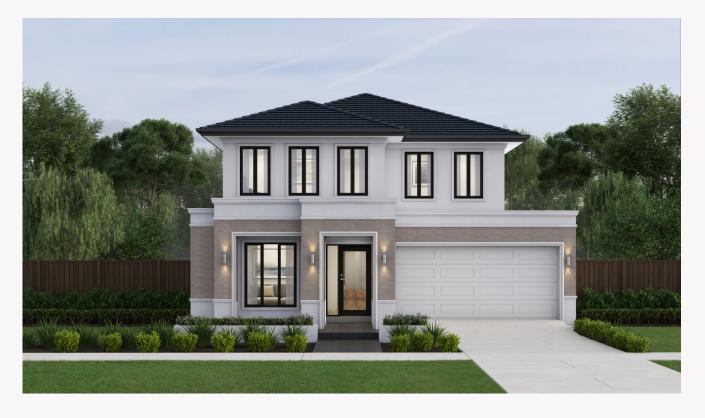

## Airlie 40 Manor façade. H&L Package from \$1,463,300

### Lot 522 Hazel Way, Rowville Bankside

| Land size: | 603m <sup>2</sup>    |
|------------|----------------------|
| Home Size: | 370.08m <sup>2</sup> |

- Stunning façade included
- Double glazing (including sliding doors)
- Quality floor coverings throughout
- 2550mm high ceilings to ground floor
- LED downlights to entry, kitchen and living
- · Soft closers to all kitchen, laundry, vanity drawers and doors
- ILVE 900mm wide oven, cooktop and rangehood
- · 40mm Caesarstone kitchen benchtops
- 20mm Caesarstone to bathroom benchtops
- Quality Caroma basins and tapware
- · Overhead cupboards adjacent to rangehood
- Tiled splashback
- 25 Year Structural Guarantee
- 12 Year Maintenance