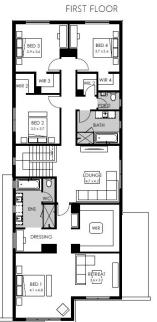

## Airlie 40 Manor façade. H&L Package from \$1,463,300

### Lot 522 Hazel Way, Rowville Bankside

| Land size: | 603m <sup>2</sup>    |
|------------|----------------------|
| Home Size: | 370.08m <sup>2</sup> |

- Stunning façade included
- Double glazing (including sliding doors)
- Quality floor coverings throughout
- 2550mm high ceilings to ground floor
- LED downlights to entry, kitchen and living
- · Soft closers to all kitchen, laundry, vanity drawers and doors
- ILVE 900mm wide oven, cooktop and rangehood
- · 40mm Caesarstone kitchen benchtops
- 20mm Caesarstone to bathroom benchtops
- Quality Caroma basins and tapware
- · Overhead cupboards adjacent to rangehood
- Tiled splashback
- 25 Year Structural Guarantee
- 12 Year Maintenance