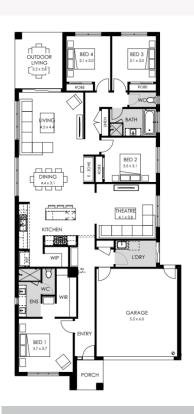

## Lot 529 Ridgeway Street, Rowville Bankside Estate

 Land size:
 400m²

 Home Size:
 237.26m²

- Stunning Coast façade included
- Double glazing (including sliding doors)
- Quality floor coverings throughout
- 2550mm high ceilings to ground floor
- LED downlights to entry, kitchen and living
- Soft closers to Kitchen, Laundry vanity drawers and doors
- ILVE 900mm wide oven, cooktop and rangehood
- 40mm Caesarstone kitchen benchtops
- 20mm Caesarstone to bathroom benchtops
- Quality Caroma basins and tapware
- Overhead cupboards adjacent to rangehood
- Fibre optic pack
- Double garage with camera and app control
- 25 Year Structural Guarantee & 12 Month Maintenance