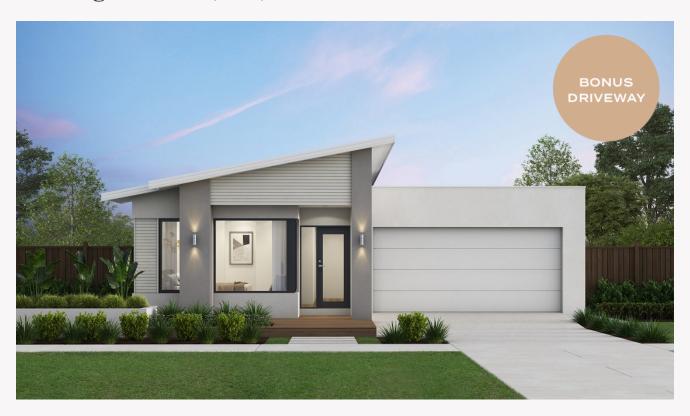

## York 26 York façade. Package from \$1,096,500\*

## Lot 529 Ridgeway Street, Rowville Bankside Estate

 Land size:
 400m²

 Home Size:
 237.26m²

- Stunning Coast façade included
- Double glazing (including sliding doors)
- Quality floor coverings throughout
- 2550mm high ceilings to ground floor
- LED downlights to entry, kitchen and living
- Soft closers to Kitchen, Laundry vanity drawers and doors
- ILVE 900mm wide oven, cooktop and rangehood
- 40mm Caesarstone kitchen benchtops
- 20mm Caesarstone to bathroom benchtops
- Quality Caroma basins and tapware
- Overhead cupboards adjacent to rangehood
- Fibre optic pack
- Double garage with camera and app control
- 25 Year Structural Guarantee & 12 Month Maintenance