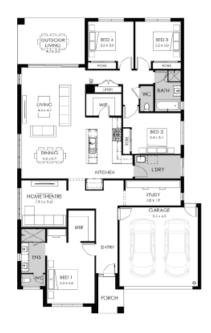

## Barcelona 32, Contempo Façade Package from \$ 1,372,300

## Lot 542, Ridgeway Street Rowville Bankside Estate

<u>Land size:</u> 751m<sup>2</sup> Home Size: 237.61m<sup>2</sup>

- Stunning façade included
- Double glazed thermally broken awning windows
- Quality floor coverings throughout
- 2550mm high ceilings to ground floor
- LED downlights to entry, kitchen and living
- Soft closers to kitchen, laundry, vanity drawers and doors
- ILVE 900mm wide oven, cooktop and rangehood
- 40mm stone kitchen benchtops
- 20mm stone to bathroom benchtops
- Quality Caroma basins and tapware
- Overhead cupboards adjacent to rangehood
- 25 Year Structural Guarantee & 12 Month Maintenance
- 7– Star energy rating
- NBN Connection