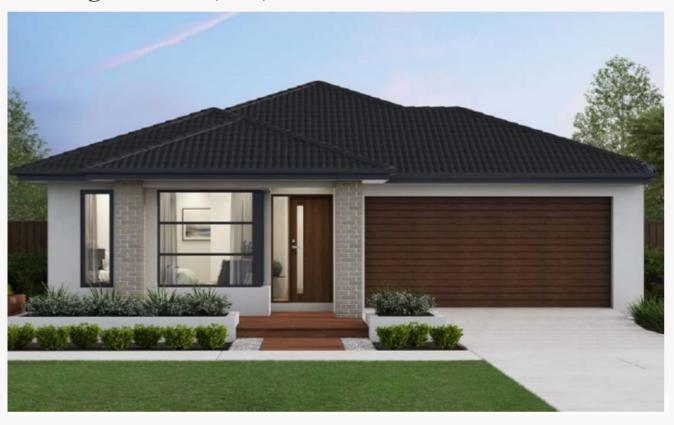

## Barcelona 32, Contempo Façade Package from \$ 1,372,300

## Lot 542, Ridgeway Street Rowville Bankside Estate

<u>Land size:</u> 751m<sup>2</sup> Home Size: 237.61m<sup>2</sup>

- Stunning façade included
- Double glazed thermally broken awning windows
- Quality floor coverings throughout
- 2550mm high ceilings to ground floor
- LED downlights to entry, kitchen and living
- Soft closers to kitchen, laundry, vanity drawers and doors
- ILVE 900mm wide oven, cooktop and rangehood
- 40mm stone kitchen benchtops
- 20mm stone to bathroom benchtops
- Quality Caroma basins and tapware
- Overhead cupboards adjacent to rangehood
- 25 Year Structural Guarantee & 12 Month Maintenance
- 7– Star energy rating
- NBN Connection