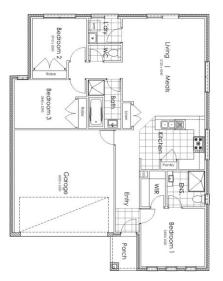

# Sierra 16

#### House and Land Package

\$537,359\*

## Lot 1234

Land Size 342m<sup>2</sup> | Frontage 16.5m

### **Inclusions List**

- Living Range Inclusions
- P Class Slab Allowance
- 20mm stone to kitchen, bathroom and ensuite
- Builders Range laminated timber, Carpet & Tiles
- 2700mm ceiling
- 900mm Stainless Steel Appliances
- LED downlights
- flyscreens
- NBN Hook-Up & 2 Data Points to Homes