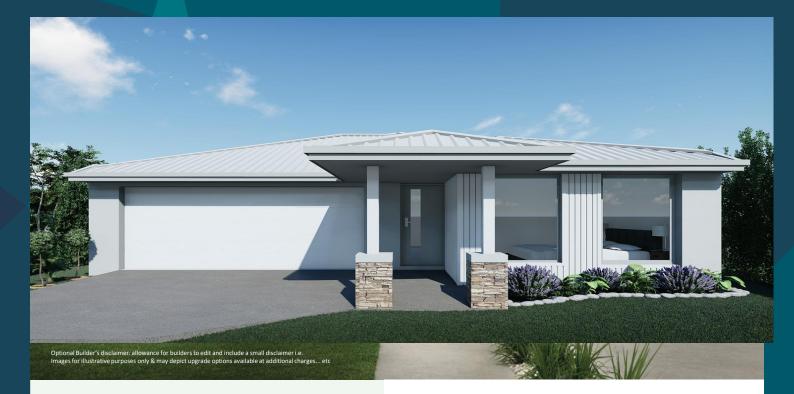

# Sierra 16

#### House and Land Package

\$537,359\*

## Lot 1234

Land Size 342m<sup>2</sup> | Frontage 16.5m

### **Inclusions List**

- Living Range Inclusions
- P Class Slab Allowance
- 20mm stone to kitchen, bathroom and ensuite
- Builders Range laminated timber, Carpet & Tiles
- 2700mm ceiling
- 900mm Stainless Steel Appliances
- LED downlights
- flyscreens
- NBN Hook-Up & 2 Data Points to Homes