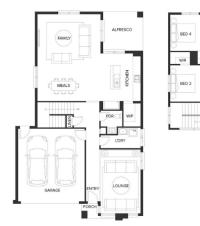

## **BALTIMORE 30**

LOT SIZE 457 sqm **HOUSE AREA 276.52 sqm** 

## **Inclusions**

- Build Your Dream -Package Price From Only
- Developer & Council Requirements Incl
- 20mm Stone Benchtops to Kitchen
- 900mm Omega Appliances
- Overhead Cupboards
- Flooring Throughout Home
- Cat 1 Ceramic Floor Tiles To Laundry, Ensuite, Bathroom & WC
- Flyscreens Throughout
- Garage Remote Control
- Coloured Through Driveway
- Letterbox
- 2no Tv Points
- Telephone Point