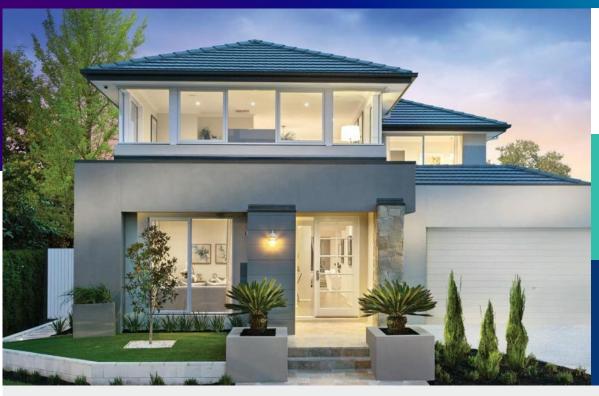

## Sutton31PX

4 🚍 3 🚍 2 😅 2 🔂 1 🖳

Lot 2410 Road B CLYDE NORTH

Lot Size: 482m<sup>2</sup> Ludstone facade