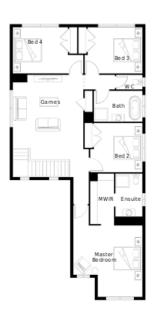

## Sutton31PX

4 🚍 3 🚍 2 😅 2 🔂 1 🖳

Lot 2410 Road B CLYDE NORTH

Lot Size: 482m<sup>2</sup> Ludstone facade