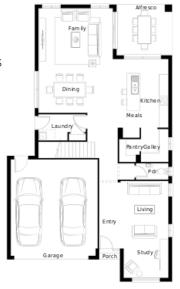

## Sutton31PX

4 🚍 3 🚍 2 😅 2 🔂 1 🖳

Lot 2410 Road B CLYDE NORTH

Lot Size: 482m<sup>2</sup> Ludstone facade