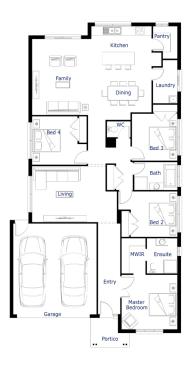

**External Pack** 

Ruby23

4 2 2 2 2 2

Lot 2410 Road B CLYDE NORTH

Lot Size: 482m<sup>2</sup>

Westhampton facade