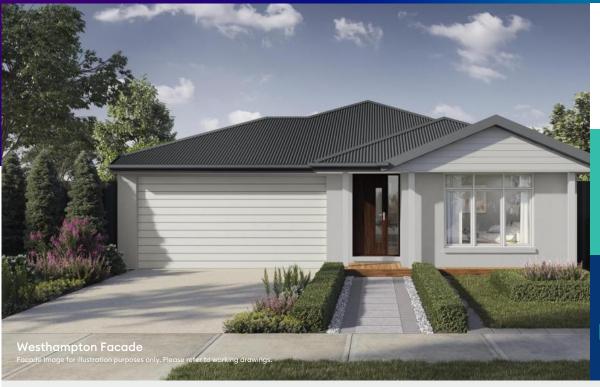

**External Pack** 

Ruby23

4 2 2 2 2 2

Lot 2410 Road B CLYDE NORTH

Lot Size: 482m<sup>2</sup>

Westhampton facade