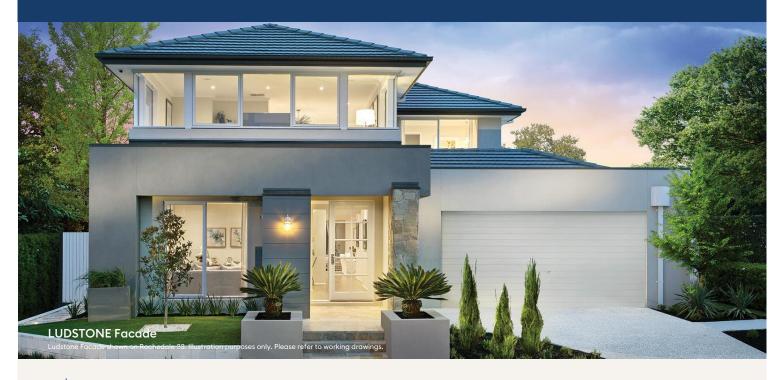

## Rochedale33

Lot 2410 Road B CLYDE NORTH

Lot Size: 482m<sup>2</sup> LUDSTONE facade

Scan QR code below to view more details on this home