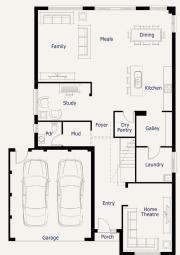

## Rochedale33

Lot 2410 Road B CLYDE NORTH

Lot Size: 482m<sup>2</sup> LUDSTONE facade

Scan QR code below to view more details on this home

## **Fixed Price Package Inclusions**

- + 2590MM CEILINGS TO GROUND FLOOR
- + 900MM TECHNIKA FREESTANDING COOKTOP & OVEN
- + 900MM STAINLESS STEEL RANGEHOOD
- + COLORBOND SECTIONAL PANEL LIFT GARAGE DOOR
- + BOUTIQUE ALUMINIUM STACKER DOOR TO ALFRESCO / DINING OR FAMILY ROOMS
- + 20MM STONE TO KITCHEN WITH 40mm TO ISLAND BENCH
- + GAS DUCTED HEATING
- + FIXED SITE COSTS
- + ESTATE COVENANTS
- + AWARD WINNING DESIGNS & INTERIORS