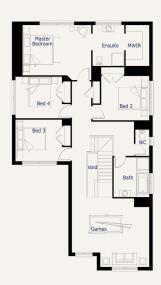

## Rochedale33

Lot 2410 Road B CLYDE NORTH

Lot Size: 482m<sup>2</sup> LUDSTONE facade

Scan QR code below to view more details on this home

## **Fixed Price Package Inclusions**

- + 2590MM CEILINGS TO GROUND FLOOR
- + 900MM TECHNIKA FREESTANDING COOKTOP & OVEN
- + 900MM STAINLESS STEEL RANGEHOOD
- + COLORBOND SECTIONAL PANEL LIFT GARAGE DOOR
- + BOUTIQUE ALUMINIUM STACKER DOOR TO ALFRESCO / DINING OR FAMILY ROOMS
- + 20MM STONE TO KITCHEN WITH 40mm TO ISLAND BENCH
- + GAS DUCTED HEATING
- + FIXED SITE COSTS
- + ESTATE COVENANTS
- + AWARD WINNING DESIGNS & INTERIORS