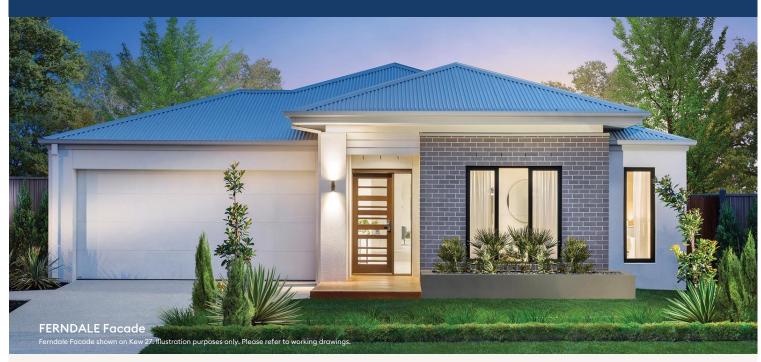

# PORTER DAVIS HOMES



# \$841,900\*

## Liverpool25

#### Lot 2410 Road B CLYDE NORTH

Lot Size: 482m<sup>2</sup> FERNDALE facade

# **Fixed Price Package Inclusions**

- + 2590MM CEILINGS TO GROUND FLOOR
- + 900MM TECHNIKA FREESTANDING COOKTOP & OVEN
- + 900MM STAINLESS STEEL RANGEHOOD
- + COLORBOND SECTIONAL PANEL LIFT GARAGE DOOR
- + BOUTIQUE ALUMINIUM STACKER DOOR TO ALFRESCO / DINING OR FAMILY ROOMS
- + 20MM STONE TO KITCHEN WITH 40mm TO ISLAND BENCH
- + GAS DUCTED HEATING
- + FIXED SITE COSTS
- + ESTATE COVENANTS
- + AWARD WINNING DESIGNS & INTERIORS

## Contact Georgie Sullivan 0428181283 porterdavis.com.au



\*Terms & Conditions: Package price is based on standard home, standard façade unless specified, builder's preferred siting and current promotion. Refer to sales consultant for actual working dra