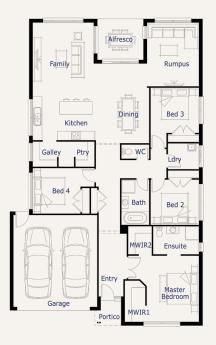

## Liverpool25

#### Lot 2410 Road B CLYDE NORTH

Lot Size: 482m<sup>2</sup> FERNDALE facade

# **Fixed Price Package Inclusions**

- + 2590MM CEILINGS TO GROUND FLOOR
- + 900MM TECHNIKA FREESTANDING COOKTOP & OVEN
- + 900MM STAINLESS STEEL RANGEHOOD
- + COLORBOND SECTIONAL PANEL LIFT GARAGE DOOR
- + BOUTIQUE ALUMINIUM STACKER DOOR TO ALFRESCO / DINING OR FAMILY ROOMS
- + 20MM STONE TO KITCHEN WITH 40mm TO ISLAND BENCH
- + GAS DUCTED HEATING
- + FIXED SITE COSTS
- + ESTATE COVENANTS
- + AWARD WINNING DESIGNS & INTERIORS