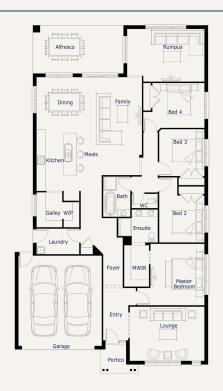

## Vermont29

Lot 2410 Road B CLYDE NORTH

Lot Size: 482m² Waterside facade Scan QR code below to view more details on this home design.