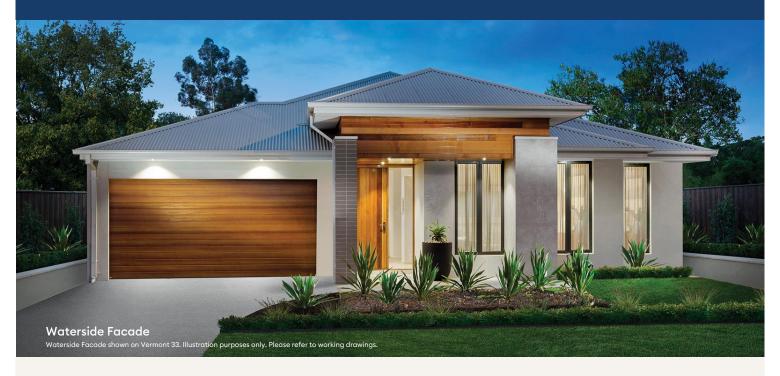

## Vermont29

Lot 2410 Road B CLYDE NORTH

Lot Size: 482m² Waterside facade Scan QR code below to view more details on this home design.