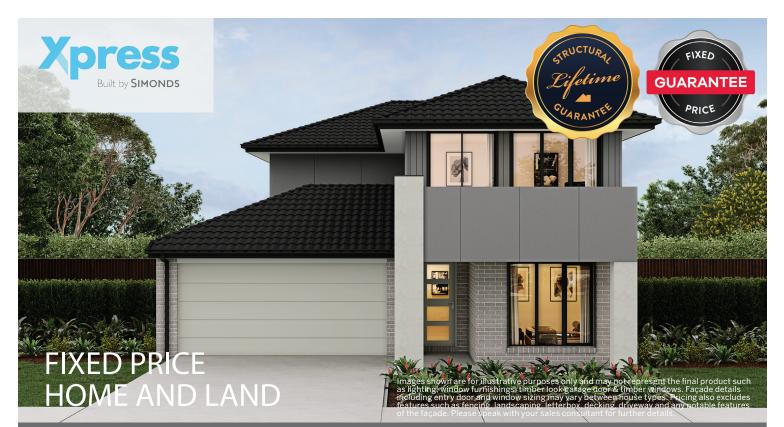

LOT 2416, Orana Estate, CLYDE NORTH (451M2)

FLOOR PLAN: Hawkins 24\_226 FACADE: Knoll

2 🚘 2

24sq 📺

2 🚄

3 🦰

## WELLNESS LIVES HERE You should too.

## PACKAGE INCLUSIONS:

- LIFETIME STRUCTURAL GUARANTEE
- DEVELOPER & COUNCIL REQS
- ▶ 450MM EAVES TO FACADE
- KEYED WINDOW LOCKS TO ALL OPENABLE WINDOWS
- 3 COAT PAINT APPLICATION
- SECTIONAL LIFT GARAGE DOOR
- TILED SHOWER BASE
- FINANCE SOLUTIONS AVAILABLE
- ... AND MUCH MORE!