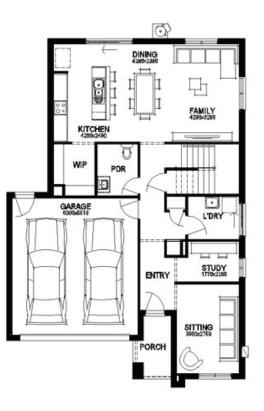

LOT 2416, Orana Estate, CLYDE NORTH (451M2)

FLOOR PLAN: Hawkins 24\_226 FACADE: Knoll

2 🚘 2

24sq 📺

2 🚄

3 🦰