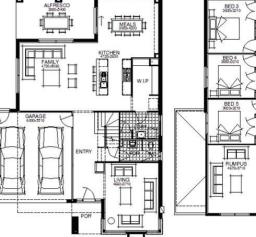

## FLOOR PLAN: MASTEN 35\_328 FACADE: MAVIS

| FINISHING<br>TOUCHES                      |  |
|-------------------------------------------|--|
| UPGRADES DESIGNED FOR LIFE                |  |
| THD. DETAILS THAT<br>MAKE THE DIFFERENCE. |  |