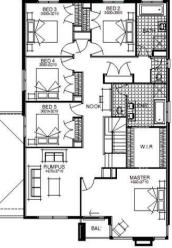

## FLOOR PLAN: MASTEN 35\_328 FACADE: MAVIS

| FINISHING<br>TOUCHES                      |  |
|-------------------------------------------|--|
| UPGRADES DESIGNED FOR LIFE                |  |
| THD. DETAILS THAT<br>MAKE THE DIFFERENCE. |  |