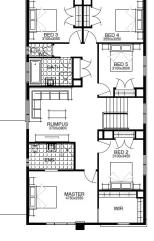

FLOOR PLAN: Cayenne 29\_270

2 差 2 🚘 3 💻

**FACADE:** Imperial

5 🦰

29sq 🗂

FIXED

**GUARANTEE** 

PRICE