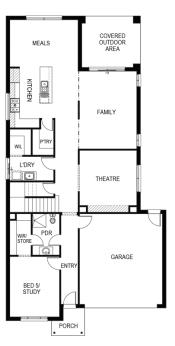

# Tathra 350

## House and Land Package

### \$891,086\*



## Lot 2426

Land Size 402m<sup>2</sup> | Frontage 12.57m

#### **Inclusions List**

- Developers guidelines
- Choice of facades

Faìrhaven 🛛 🖗

- Flyscreens to all openable windows
- Remote control to the garage
- Tiles or laminate timber flooring to Entry, Kitchen, Family and Meals
- Carpet to the remaining areas
- 20mm reconstituted stone benchtop to Kitchen



<sup>B</sup> Balcon

CORE PROJECTS



RANA

BY BALCON

Ο

#### 375 PATTERSONS ROAD, CLYDE NORTH ORANACLYDENORTH.COM.AU | 1800 MY ORANA

Visual, verbal or written plans, illustrations, images and information are impressions of orana clyde north. These plans, illustrations, images and information (including but not limited to price, availability, dates, plans, specifications and construction of proposed facilities and infrastructure) are indicative depictions for presentation purposes only and are believed to be correct at the time of publishing but are subject to change without notice. Areas, locations and dimensions are approximates only and are subject to survey. Future transport and other infrastructure and facilities and features are provided for in the precinct structure plan but the size and location is subject to deliv