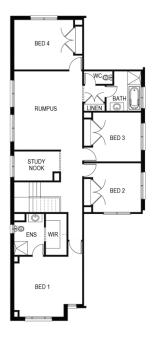

# Tathra 350

## House and Land Package

### \$891,086\*



## Lot 2426

Land Size 402m<sup>2</sup> | Frontage 12.57m

#### **Inclusions List**

- Developers guidelines
- Choice of facades

Faìrhaven 🛛 🖗

- Flyscreens to all openable windows
- Remote control to the garage
- Tiles or laminate timber flooring to Entry, Kitchen, Family and Meals
- Carpet to the remaining areas
- 20mm reconstituted stone benchtop to Kitchen



<sup>B</sup> Balcon

CORE PROJECTS



RANA

BY BALCON

Ο

#### 375 PATTERSONS ROAD, CLYDE NORTH ORANACLYDENORTH.COM.AU | 1800 MY ORANA

Visual, verbal or written plans, illustrations, images and information are impressions of orana clyde north. These plans, illustrations, images and information (including but not limited to price, availability, dates, plans, specifications and construction of proposed facilities and infrastructure) are indicative depictions for presentation purposes only and are believed to be correct at the time of publishing but are subject to change without notice. Areas, locations and dimensions are approximates only and are subject to survey. Future transport and other infrastructure and facilities and features are provided for in the precinct structure plan but the