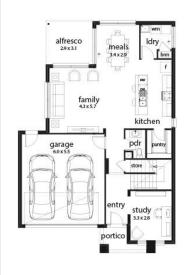

Topaz 28 Melba Façade

(Aspirations)

Home size: 27.82sq Land size: 481.00m<sup>2</sup>

Go to dennisfamily.com.au or call 1800 DENNIS for more information.

Stefani Hee 0427 288 549

Reference HL0042394