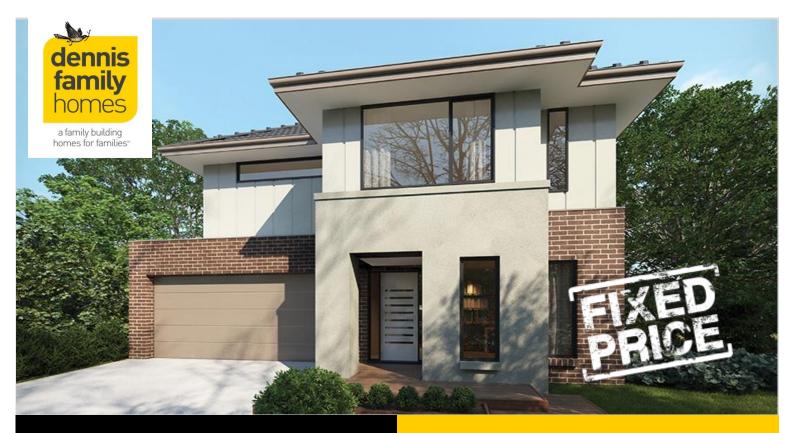

## **HOUSE & LAND**

\$873,700\*

ORANA ESTATE - CLYDE NORTH

Lot 2433 Street C Clyde North VIC 3978

- ✓ Aspirations Inclusions
- ✓ Fixed Site Costs
- ✓ Recycled water connection
- ✓ NBN/Opticomm/Redtrain/Multinet/CNT Corp. connection
- ✓ 2580mm ceiling height to ground floor
- ✓ Double Garage
- ✓ Sectional Garage Door
- ✓ Remote control to garage door
- √ Flyscreens
- √ Stainless Steel Appliances
- ✓ Technika dishwasher
- ✓ Gas ducted heating
- √ Floor Coverings
- ✓ Current Promotion
- √ 20mm Caesarstone benchtops to kitchen

Topaz 28 Melba Façade

(Aspirations)

Home size: 27.82sq Land size: 481.00m<sup>2</sup>

Go to dennisfamily.com.au or call 1800 DENNIS for more information.

Stefani Hee 0427 288 549

Reference HL0042394