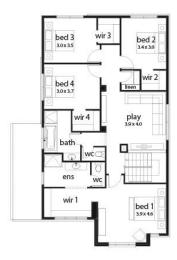

Topaz 28 Melba Façade

(Aspirations)

Home size: 27.82sq Land size: 481.00m<sup>2</sup>

Go to dennisfamily.com.au or call 1800 DENNIS for more information.

Stefani Hee 0427 288 549

Reference HL0042394