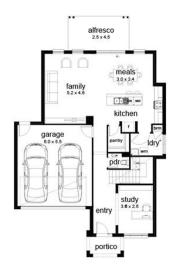

Kelsey 28 Como Façade

(Aspirations)

Home size: 27.38sq Land size: 481.00m<sup>2</sup>

Go to dennisfamily.com.au or call 1800 DENNIS for more information.

Stefani Hee 0427 288 549

Reference HL0042395