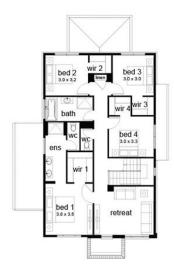

Kelsey 28 Como Façade

(Aspirations)

Home size: 27.38sq Land size: 481.00m<sup>2</sup>

Go to dennisfamily.com.au or call 1800 DENNIS for more information.

Stefani Hee 0427 288 549

Reference HL0042395