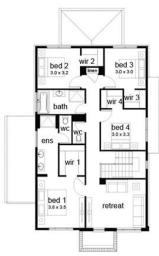

## 爲4 ♣2 禹2 禹2 묘1 魚1

Kelsey 28 Como Façade

(Aspirations)

Home size: 27.38sq Land size: 400.00m<sup>2</sup>

Go to dennisfamily.com.au or call 1800 DENNIS for more information.

Stefani Hee 0427 288 549

Reference HL0043344