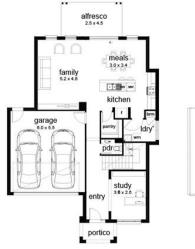

## 爲4 ♣2 禹2 禹2 묘1 魚1

Kelsey 28 Como Façade

(Aspirations)

Home size: 27.38sq Land size: 400.00m<sup>2</sup>

Go to dennisfamily.com.au or call 1800 DENNIS for more information.

Stefani Hee 0427 288 549

Reference HL0043344