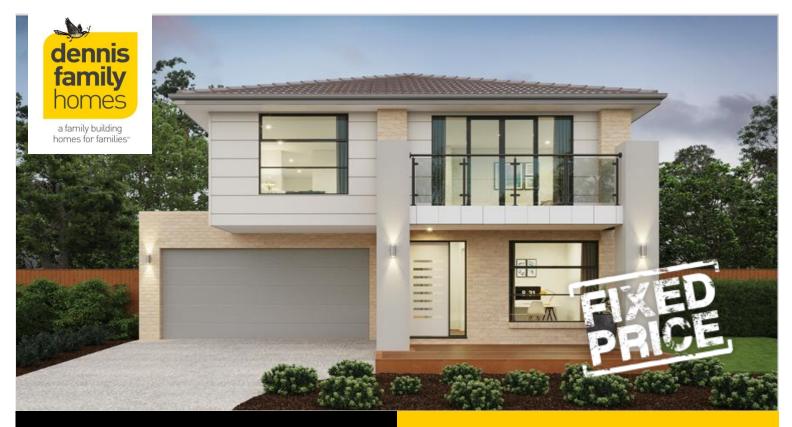

## **HOUSE & LAND**

\$912,088\*

ORANA ESTATE - CLYDE NORTH

Lot 2426 Road D Clyde North VIC 3978

- ✓ Aspirations Inclusions
- ✓ BAL 12.5 inclusions
- √ Fixed Site Costs
- ✓ Recycled water connection
- ✓ NBN/Opticomm/Redtrain/Multinet/CNT Corp. connection
- √ 2580mm ceiling height to ground floor
- ✓ Sectional Garage Door
- ✓ Remote control to garage door
- √ 900mm Technika appliance pack
- √ Floor Coverings
- ✓ Current Promotion
- √ 20mm Caesarstone benchtops to kitchen
- √ 35m2 of colour-on concrete to driveway and portico
- ✓ Brick Infill to Garage

## 爲4 ♣2 禹2 禹2 묘1 魚1

Kelsey 28 Como Façade

(Aspirations)

Home size: 27.38sq Land size: 400.00m<sup>2</sup>

Go to dennisfamily.com.au or call 1800 DENNIS for more information.

Stefani Hee 0427 288 549

Reference HL0043344