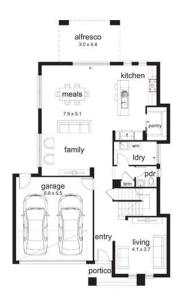

爲4 ♣2 ♠2 ♠3 魚1

Marsden 323B Hamptons Façade

(Inspirations Essence)
Home size: 31.79sq Land size: 400.00m<sup>2</sup>

Go to dennisfamily.com.au or call 1800 DENNIS for more information.

Stefani Hee 0427 288 549