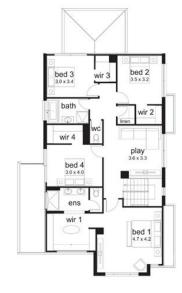

爲4 ♣2 ♠2 ♠3 魚1

Marsden 323B Hamptons Façade

(Inspirations Essence)
Home size: 31.79sq Land size: 400.00m<sup>2</sup>

Go to dennisfamily.com.au or call 1800 DENNIS for more information.

Stefani Hee 0427 288 549