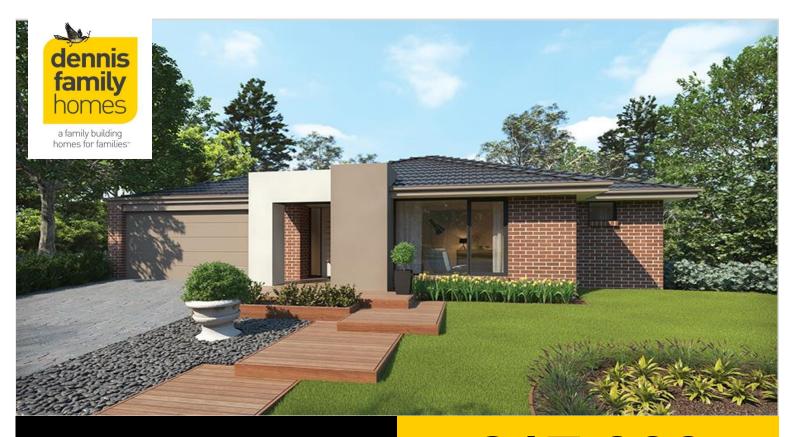

## **HOUSE & LAND**

\$817,000\*

ORANA ESTATE - CLYDE NORTH

Lot 2531 Road G Clyde North VIC 3978

- ✓ Aspirations Inclusions
- ✓ BAL 12.5 inclusions
- ✓ Site Costs Allowance
- ✓ Recycled water connection
- ✓ NBN/Opticomm/Redtrain/Multinet/CNT Corp. connection
- √ 2580mm ceiling height to ground floor
- ✓ Double Garage
- ✓ Sectional Garage Door
- √ Remote control to garage door
- √ Flyscreens
- √ 900mm Technika appliance pack
- ✓ Gas ducted heating
- √ Floor Coverings
- ✓ Current Promotion
- √ 20mm Caesarstone benchtops to kitchen
- √ Feature Render

## Cobaine 29 Melba Façade

(Aspirations)

Home size: 28.66sq Land size: 448.00m<sup>2</sup>

Go to dennisfamily.com.au or call **1800 DENNIS** for more information.

Stefani Hee 0427288549

Reference HL0046057