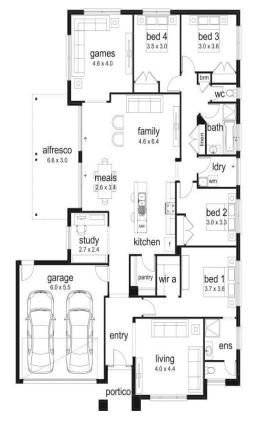

## 爲4 ♣2 ♠2 ♠3 旦1 魚1

## Cobaine 29 Melba Façade

(Aspirations)

Home size: 28.66sq Land size: 448.00m<sup>2</sup>

Go to dennisfamily.com.au or call **1800 DENNIS** for more information.

Stefani Hee 0427288549

Reference HL0046057