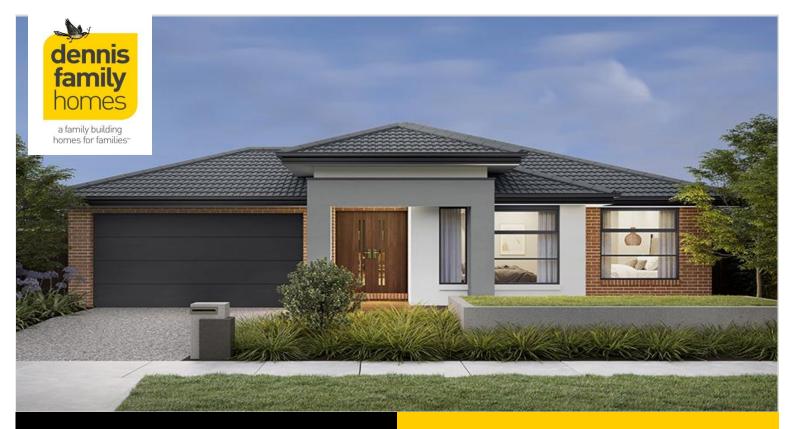

## **HOUSE & LAND**

\$868,000\*

ORANA ESTATE - CLYDE NORTH

Lot 2531 Road G Clyde North VIC 3978

- ✓ Inspirations Essence Series 4 Inclusions
- ✓ BAL 12.5 inclusions
- ✓ Site Costs Allowance
- ✓ Recycled water connection
- ✓ NBN/Opticomm/Redtrain/Multinet/CNT Corp. connection
- √ 2580mm ceiling height to ground floor
- ✓ Double Garage
- ✓ Sectional Garage Door
- √ Remote control to garage door
- √ Flyscreens
- √ Stainless Steel Appliances
- ✓ Technika dishwasher
- ✓ Gas ducted heating
- √ Floor Coverings
- ✓ Current Promotion
- √ Feature Render
- ✓ Downlights
- ✓ Undermount sink

(Inspirations Essence Series 4)
Home size: 28.68sq Land size: 448.00m<sup>2</sup>

Go to dennisfamily.com.au or call 1800 DENNIS for more information.

Stefani Hee 0427288549

Reference HL0046061