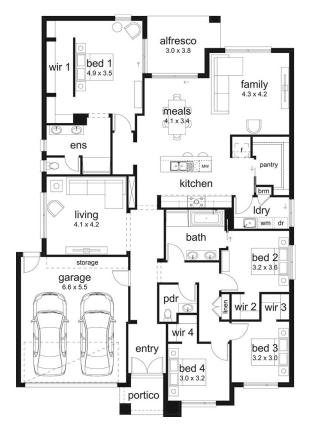

(Inspirations Essence Series 4)
Home size: 28.68sq Land size: 448.00m<sup>2</sup>

Go to dennisfamily.com.au or call 1800 DENNIS for more information.

Stefani Hee 0427288549

Reference HL0046061