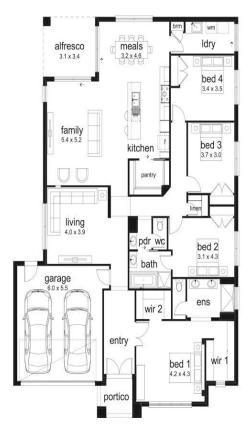

## A 4 → 2 A 2 A 1 Hartley 283 Hamptons Façade

(Inspirations Essence)

Home size: 28.37sq Land size: 448.00m<sup>2</sup>

Go to dennisfamily.com.au or call 1800 DENNIS for more information.

Stefani Hee 0427288549