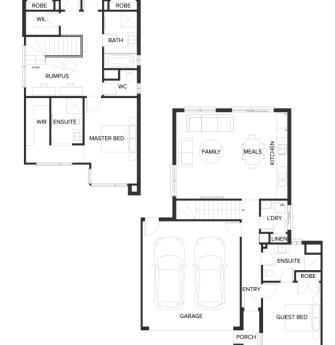

## SHERRIDON HOMES®

A HIGHER STANDARD



**HOUSE & LAND PACKAGE** 

**\$758,215**\*

BED 3

Lot 1650 Orana, CLYDE NORTH

## PARKVILLE 21

ORANA
BY BAICON

LOT SIZE 381 sqm HOUSE AREA 198.25 sqm

## **Inclusions**

- Fixed Site Costs Including Rock Removal
- Council & Developer Requirements
- Floor Coverings Throughout
- Colour-on concrete driveway (up to 36m2)
- Letterbox
- 3.5kw Split System To Living Area
- 2590mm Ceilings To Single Storey & Ground Floor In Double Storey Homes
- Block Out Roller blinds Throughout
- Dishwasher
- 20mm Stone Benchtop Throughout
- Downlights Throughout



For more information contact Harry Brar on 0413585759

\*Fixed Price Current As Of 07/12/2023. Fixed Pricing Is Based On Developer Engineering Plans, Estate Guidelines And Plan Of Subdivision. Land Availability And Pricing Supplied By The Developer Are Subject To Change Without Notice. All House And Land Packages Are Subject To Developer Approval. Price Does Not Include Any Stamp Duty, Government, Legal Or Bank Charges. \*Total Package Price Minus \$10K FHOG (Subject To SRO Eligibility) The First Home Owners Grant Is A Government Incentive And Any Claims Will Be Lodged Externally. Photographs In This Flyer May Depict Fixtures, Finishes And Features Either Not Supplied Or Are Upgrade Options By Sherridon. All Floorplan, Facade Images And Photographs Have Been Used For Illustrative Purpose