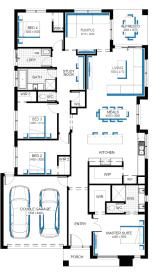

# Amberley 27 GP

House and Land Package

# Lot 1843

Land Size 448m<sup>2</sup> | Frontage 14m