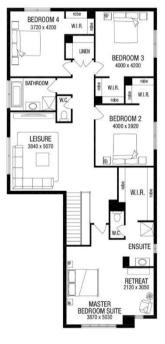

## Bentleigh 42 (LE)

**House and Land Package** 

\$946,046\*

2.5

2 =

41.94<sup>sc</sup>