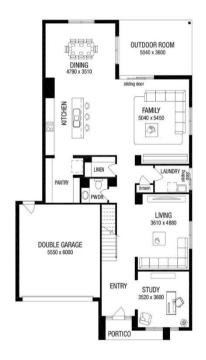

## Bentleigh 42 (LE)

**House and Land Package** 

\$946,046\*

2.5

2 =

41.94<sup>sc</sup>