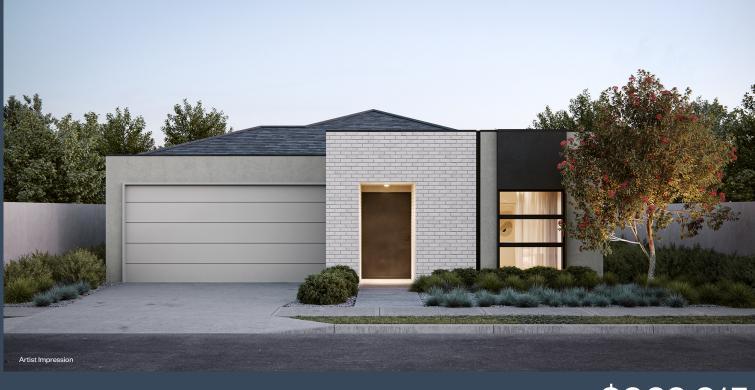

## Intimate Canvas — 02

Lot 607 — Elizabeth Drive, Sunbury

Land Size 640m2 — Frontage 16m — House 22.5sq

## INCLUSIONS

- -Façade 02 as pictured, includes fully rendered sides and rear
- Site costs and connections allowance
- 6 star energy requirements
- 2590mm ceiling height throughout
- LED fixed downlights throughout
- Developer Requirements allowance
- 20mm engineered stone benchtops to Kitchen and Bathrooms
- Fisher & Paykel 900mm cooktop and undermount rangehood
- Fisher & Paykel 600mm underbench stainless steel oven
- Fisher & Paykel integrated dishwasher
- 1680mm free-standing bath
- "Collection Range" Carpet- Blended (80% wool)
- "Collection Range" Engineered Direct Fix Timber Floor without