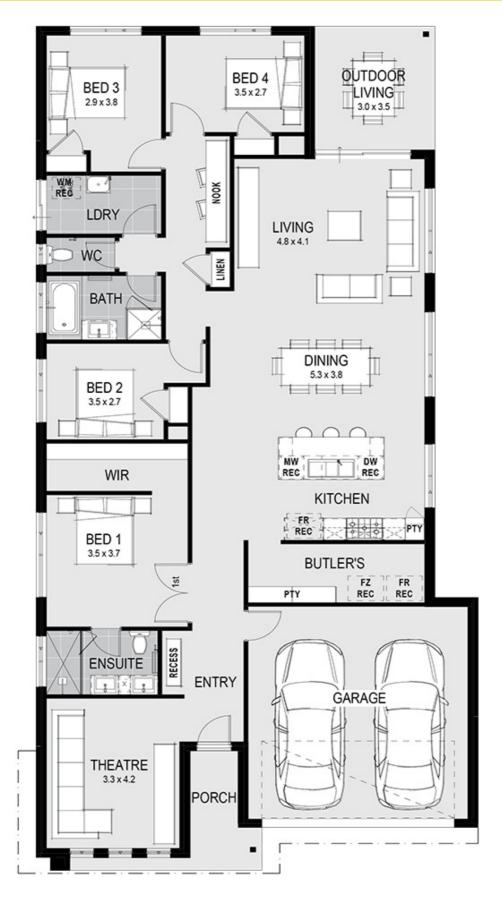

#### **House Plan:**

#### **LOT #2008**

**Estuary** 

Address: Delmare Drive, Leopold, 3224

401 m<sup>2</sup>

### Oakland 26 - Melbourne - Classic Special

Package Price From

**周** 4

\$668,000\*

### **About package:**

Including our \$38,000 CONTEMPORARY KITCHEN:

- Huge 1200mm Wide Island Bench with breakfast bar
- Stone Benchtops
- European High Gloss Cabinetry
- European High Gloss Pantry
- · Lift up overhead Cupboards
- Extensive Drawers
- 900mm Freestanding Stove
- Integrated Rangehood
- Microwave recess with pot drawer
- Dishwasher recess
- Integrated cutlery drawer
- Plus these Promotions Inclusions for FREE:
- Timber Laminate Flooring & Loop Pile Carpet
- 2590mm high ceilings
- · Category 1 Upgraded Façade
- Double Vanity & Double Shower to ensuite\*
- $\bullet$  Luxe Rainhead Dual Combo showerhead in matte black to Ensuite
- Stone Benchtop to Ensuite & Bathroom
- Double Door Entry to master bedroom\*
- 12 to 18 months price hold
- Lifetime warranty
- Developer and Council Requirements