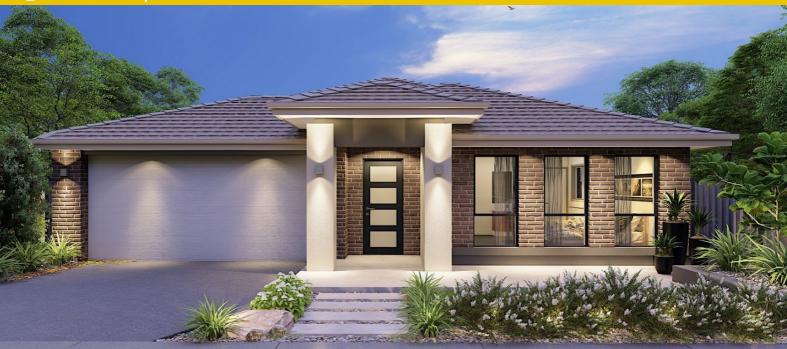

#### **LOT #2008**

**Estuary** 

Address: Delmare Drive, Leopold, 3224

401 m<sup>2</sup>

### Oakland 26 - Melbourne - Classic Special

Package Price From

**周** 4

\$668,000\*

### **About package:**

Including our \$38,000 CONTEMPORARY KITCHEN:

- Huge 1200mm Wide Island Bench with breakfast bar
- Stone Benchtops
- European High Gloss Cabinetry
- European High Gloss Pantry
- · Lift up overhead Cupboards
- Extensive Drawers
- 900mm Freestanding Stove
- Integrated Rangehood
- Microwave recess with pot drawer
- Dishwasher recess
- Integrated cutlery drawer
- Plus these Promotions Inclusions for FREE:
- Timber Laminate Flooring & Loop Pile Carpet
- 2590mm high ceilings
- · Category 1 Upgraded Façade
- Double Vanity & Double Shower to ensuite\*
- $\bullet$  Luxe Rainhead Dual Combo showerhead in matte black to Ensuite
- Stone Benchtop to Ensuite & Bathroom
- Double Door Entry to master bedroom\*
- 12 to 18 months price hold
- Lifetime warranty
- Developer and Council Requirements