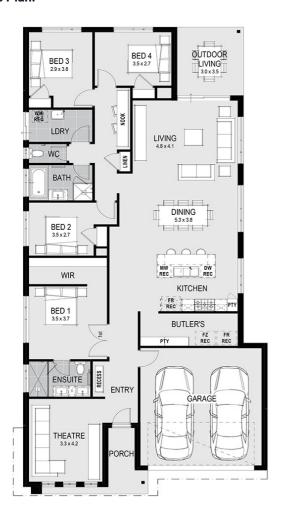

#### **House Plan:**

#### **LOT #2008**

**Estuary** 

Address: Delmare Drive, Leopold, 3224

401 m<sup>2</sup>

### Oakland 26 - Melbourne - Classic Special

Package Price From

**周** 4

\$668,000\*

### **About package:**

Including our \$38,000 CONTEMPORARY KITCHEN:

- Huge 1200mm Wide Island Bench with breakfast bar
- Stone Benchtops
- European High Gloss Cabinetry
- European High Gloss Pantry
- · Lift up overhead Cupboards
- Extensive Drawers
- 900mm Freestanding Stove
- Integrated Rangehood
- Microwave recess with pot drawer
- Dishwasher recess
- Integrated cutlery drawer
- Plus these Promotions Inclusions for FREE:
- Timber Laminate Flooring & Loop Pile Carpet
- 2590mm high ceilings
- · Category 1 Upgraded Façade
- Double Vanity & Double Shower to ensuite\*
- $\bullet$  Luxe Rainhead Dual Combo showerhead in matte black to Ensuite
- Stone Benchtop to Ensuite & Bathroom
- Double Door Entry to master bedroom\*
- 12 to 18 months price hold
- Lifetime warranty
- Developer and Council Requirements