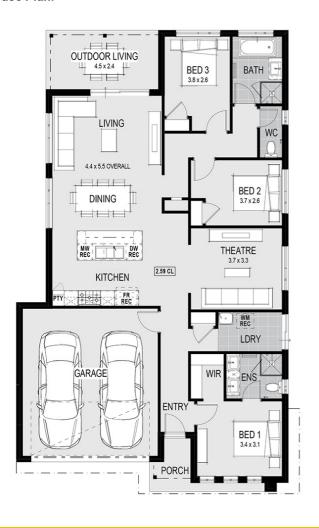

#### **House Plan:**

## **About package:**

- Custom Homes: All our house designs are fully customisable
- Or bring your own custom design and Home Group will build it!
- Site start within 4 months of deposit on titled land
- Proudly offering a lifetime warranty
- Façade Choice of Cat 1 facades
- · Laminate Flooring to main living area
- · Carpets to theatre, beds passage and bedrooms
- Coloured concrete Driveway
- Modern Kitchen with 900mm Westinghouse Upright Cooker and stone benchtops
- Reverse Cycle Split system air conditioner
- 2590mm Ceiling Heights
- 12 to 18 months price hold