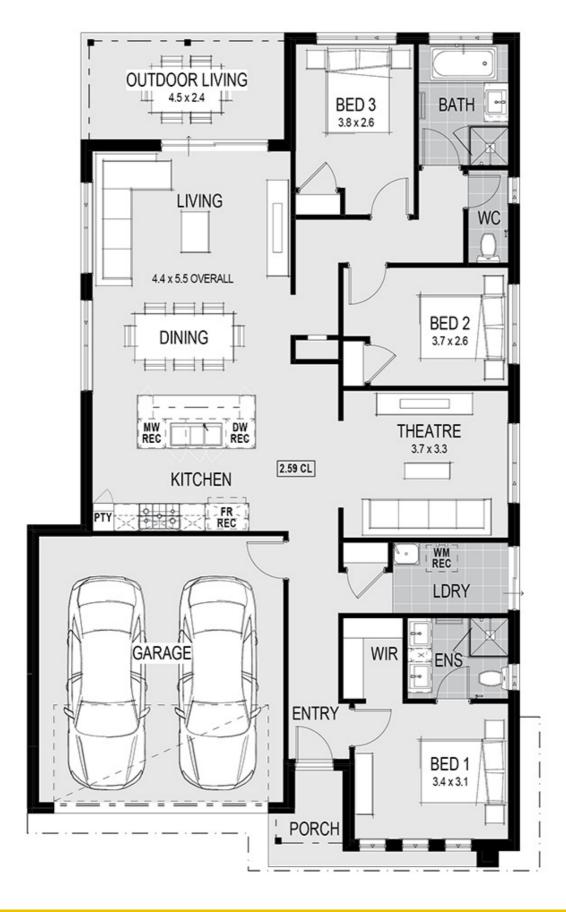

#### **House Plan:**

## **About package:**

- Custom Homes: All our house designs are fully customisable
- Or bring your own custom design and Home Group will build it!
- Site start within 4 months of deposit on titled land
- Proudly offering a lifetime warranty
- Façade Choice of Cat 1 facades
- · Laminate Flooring to main living area
- · Carpets to theatre, beds passage and bedrooms
- Coloured concrete Driveway
- Modern Kitchen with 900mm Westinghouse Upright Cooker and stone benchtops
- Reverse Cycle Split system air conditioner
- 2590mm Ceiling Heights
- 12 to 18 months price hold