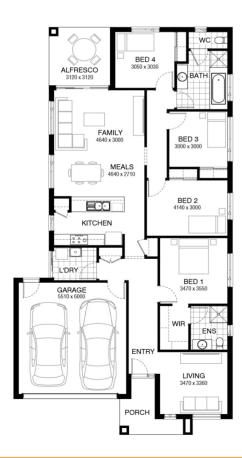

from \$674,911



Pasadena facade Home size : 21.63 SQ

## Lot 2008 Delmare Drive , Leopold (Estuary )

- Site Costs Including Rock Assurance
- Council and Developer Requirements
- 12 Month Price Freeze With Option To Extend
- Quality Assured With Our 30-Year Structural Guarantee
- Multiple Floorplans and Facade Options
  Available
- Style Your Home With Expert Interior
  Designers At Our Edge Selection Studio





## **Emma Griffiths**

0418 849 766

Emma.Griffiths@burbank.com.au www.burbank.com.au

"Images are for illustrative purposes only and may include upgrade items, fixtures, finishes available at an additional cost, burbank does not sold the subject for influence indications, finding and external lighting. Any prices listed do not include the supply of these items. Packages are subject to availabi