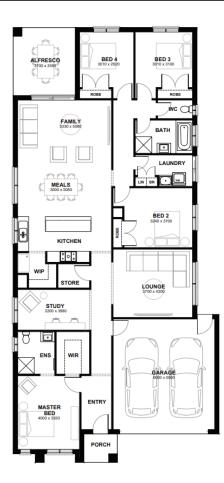

LEOPOLD

# NEWLIVING

#### SHERRIDON HOMES<sup>®</sup> A HIGHER STANDARD



## HOUSE & LAND PACKAGE \$662,640 first home owners \$652,640^



## **MALDON 25**



LOT SIZE 401 sqm HOUSE AREA 235.77 sqm

### Inclusions

- Fixed Site Costs Including Rock Removal
- Council & Developer Requirements
- Floor Coverings Throughout
- Front Landscaping
- Colour On Driveway
- 2590mm Ceilings To Single Storey & Ground Floor In Double Storey Homes
- 40mm Stone Benchtops To Kitchen & 20mm To Bathroom & Ensuite
- 900mm Appliances, Dishwasher & Microwave With Trim Kit
- LED Lights Throughout
- Blinds Throughout
- Evaporative Cooling
- 2 Pot Drawers To Kitchen With Soft Closers
- NBN Network

#### For more information contact Varinder Kumar on 0433300773

\*Fixed Price Current As Of 05/05/2023. Fixed Pricing Is Based On Developer Engineering Plans, Estate Guidelines And Plan Of Subdivision. Land Availability And Pricing Supplied By The Develope