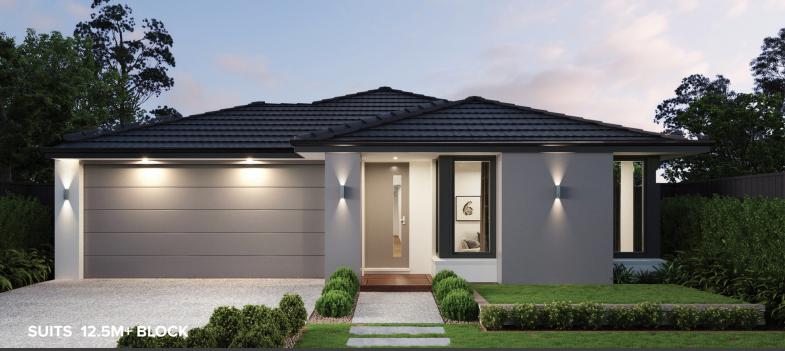

LEOPOLD

# NEWLIVING

#### SHERRIDON HOMES<sup>®</sup> A HIGHER STANDARD



## HOUSE & LAND PACKAGE \$662,640 first home owners \$652,640^



## **MALDON 25**



LOT SIZE 401 sqm HOUSE AREA 235.77 sqm

### Inclusions

- Fixed Site Costs Including Rock Removal
- Council & Developer Requirements
- Floor Coverings Throughout
- Front Landscaping
- Colour On Driveway
- 2590mm Ceilings To Single Storey & Ground Floor In Double Storey Homes
- 40mm Stone Benchtops To Kitchen & 20mm To Bathroom & Ensuite
- 900mm Appliances, Dishwasher & Microwave With Trim Kit
- LED Lights Throughout
- Blinds Throughout
- Evaporative Cooling
- 2 Pot Drawers To Kitchen With Soft Closers
- NBN Network

#### For more information contact Varinder Kumar on 0433300773

\*Fixed Price Current As Of 05/05/2023. Fixed Pricing Is Based On Developer Engineering Plans, Estate Guidelines And Plan Of S