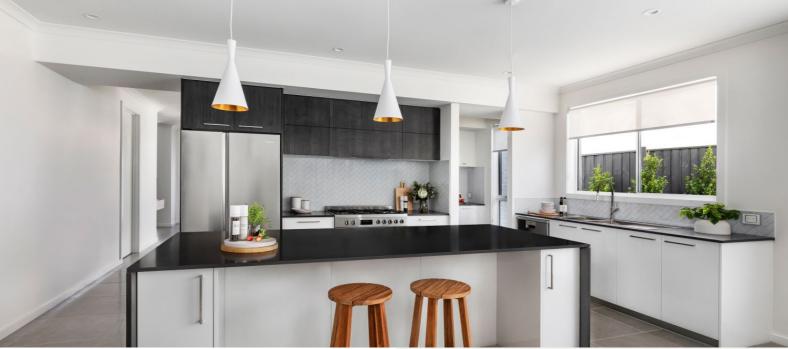

#### About package:

· All our house designs are fully customisable or bring your own design -Home Group will build it!

This packages includes our \$38,000 CONTEMPORARY KITCHEN!

- · Huge 1200mm Wide Island Bench with breakfast bar
- Stone Benchtops
- · Highest Quality European High Gloss Cabinetry
- · Lift up and push touch overhead Cupboards
- Extensive Pot Drawers
- · Westinghouse 900mm Freestanding Stove
- Electrolux Integrated Rangehood
- · Blum soft close mechanisms throughout
- · Della Vita tape ware, fitting and fixtures. Plus these Promotions Inclusions for FREE:
- Timber Laminate Flooring & Loop Pile Carpet
- 2590mm high ceilings
- · Upgraded Façade\*
- Double Vanity with stone top benches to ensuite\*
- · Double titled Shower to ensuite\*
- Luxe Rainhead Dual Combo showerhead to Ensuite
- · Double Door Entry to master bedroom\*
- · Solid Colour through driveway
- Site Costs
- 12-18 months price hold
- Developer and Council Requirements
- · and so much more!!