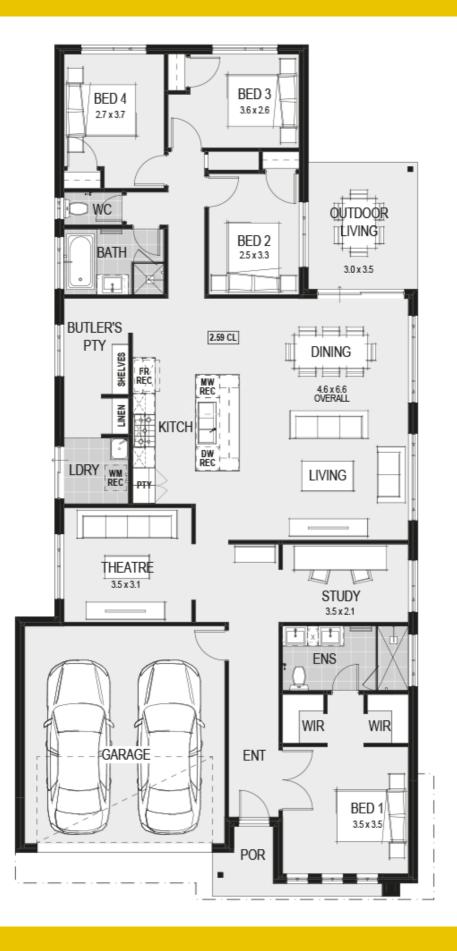

#### **House Plan:**

#### **LOT #2008**

**Estuary** 

Address: Delmare Drive, Leopold, 3224

401 m<sup>2</sup>