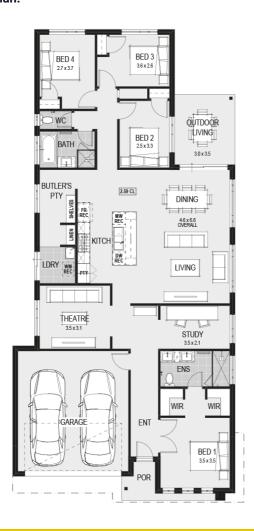

#### **House Plan:**

#### **LOT #2008**

**Estuary** 

Address: Delmare Drive, Leopold, 3224

401 m<sup>2</sup>