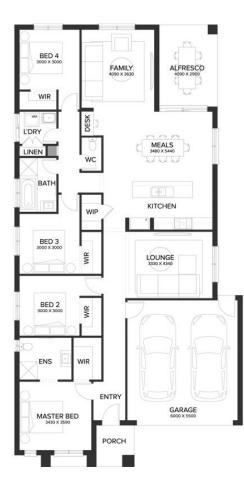

## **ATLANTA 24**

LOT SIZE 401 sqm HOUSE AREA 219.77 sqm

## Inclusions

- Fixed Site Costs Including Rock Removal
- · Council & Developer Requirements
- Floor Coverings Throughout
- Front Landscaping
- Colour On Driveway
- 2590mm Ceilings To Single Storey & Ground Floor In Double Storey Homes
- 40mm Stone Benchtops To Kitchen & 20mm To Bathroom & Ensuite
- 900mm Appliances, Dishwasher & Microwave With Trim Kit
- LED Lights Throughout
- Blinds Throughout
- Evaporative Cooling
- 2 Pot Drawers To Kitchen With Soft Closers
- NBN Network