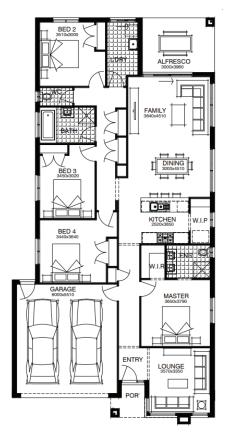

## **Simonds Homes** Range

LOT 2008, ESTUARY ESTATE, LEOPOLD (401M2)

Peel 23\_219

**MACKAY** 

**FIXED PRICE** 

\$670,880\*

FIRST HOME OWNERS PRICE: \$660,880

## **PACKAGE INCLUSIONS:**

- Developer & Council requirements
- · Floor coverings to entire house
- · Coloured concrete driveway & path
- Euro stainless steel cooktop & oven
- Tiled skirting to bathrooms
- · Ducted heating
- · R2.5 insulation batts to ceiling & sisalation to walls
- · And much more!