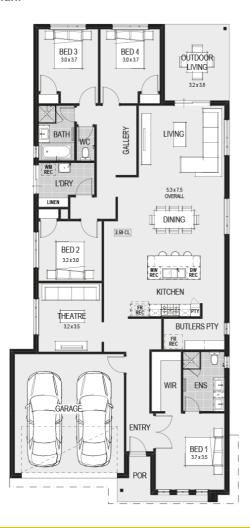

#### **House Plan:**

### Louisiana 26 - Melbourne - Classic Special

Package Price From

**周**4

 $\bigoplus 2$ 

ഹ 26 sq

\$690,500\*