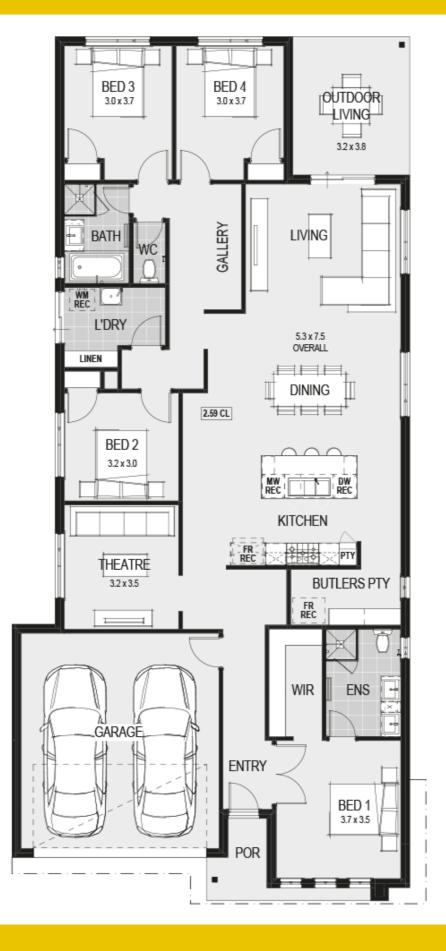

#### **House Plan:**

### Louisiana 26 - Melbourne - Classic Special

Package Price From

**周**4

 $\bigoplus 2$ 

ഹ 26 sq

\$690,500\*