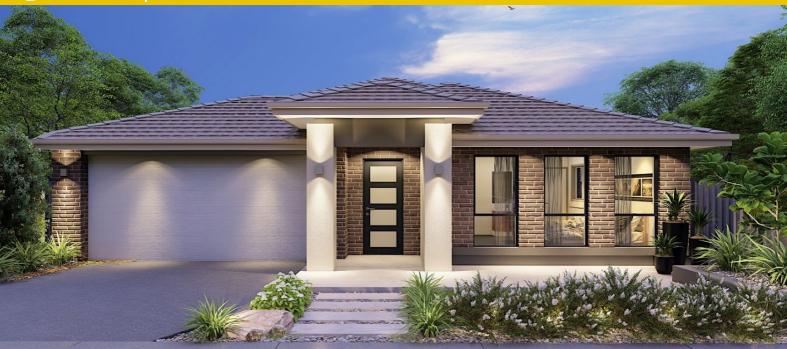

### Louisiana 26 - Melbourne - Classic Special

Package Price From

**周**4

 $\bigoplus 2$ 

ഹ 26 sq

\$690,500\*

### **About package:**

Including our \$38,000 CONTEMPORARY KITCHEN:

- Contemporary island bench with a stone top and waterfall ends
- Stone Benchtops
- Lift up overhead Cupboards
- 900mm Freestanding Stove
- Integrated Rangehood
- Extensive Drawers
- Microwave recess with pot drawer
- Selection of splashback tiling to underside of overhead cupboards
- Pull out bin
- · Integrated cutlery drawer
- Designer handles
- Soft closing doors and drawers
- European designer stainless steel sink
- European designer flick mixer tap to sink

## PLUS MUCH MORE:

- 2590mm High Ceilings
- Laminate Flooring OR 450x450mm Main Floor Tiles
- Carpet
- Internal Wall Painting
- Stone Benchtop to Ensuite, Bathroom & Laundry
- Ducted Heating
- European Style Fixtures & Fittings throughout
- Siteworks, Council & Developer Allowance